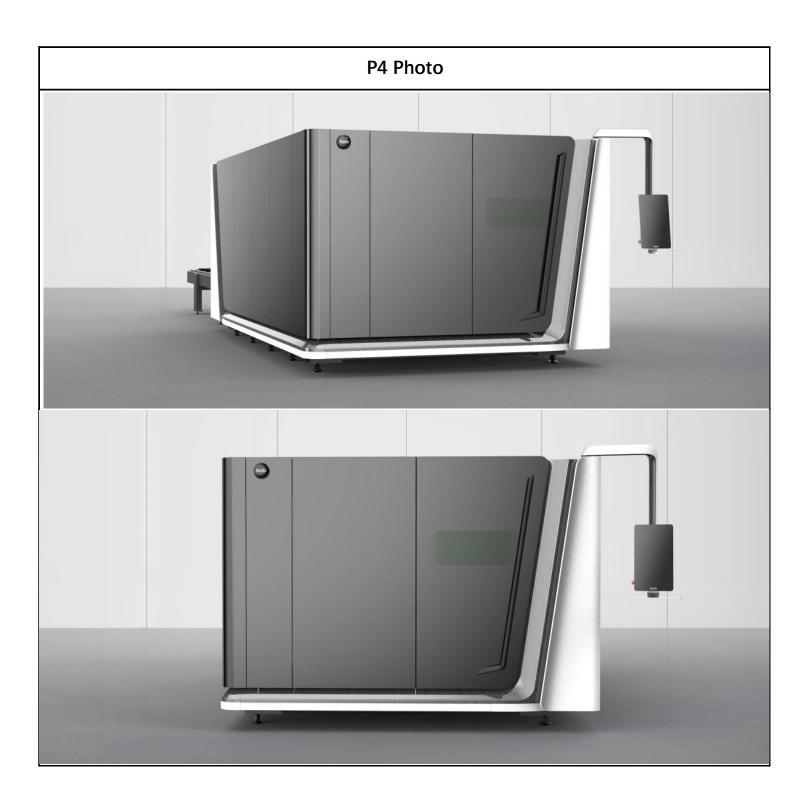

| Dare to dream                   |                                                                                                                                                                                                                                                   |      |  |  |  |  |  |  |  |
|---------------------------------|---------------------------------------------------------------------------------------------------------------------------------------------------------------------------------------------------------------------------------------------------|------|--|--|--|--|--|--|--|
| FIBER LASER CUTTING MACHINE     |                                                                                                                                                                                                                                                   |      |  |  |  |  |  |  |  |
| P4 photo                        | Laser Power                                                                                                                                                                                                                                       |      |  |  |  |  |  |  |  |
|                                 | 12kw                                                                                                                                                                                                                                              |      |  |  |  |  |  |  |  |
| Freight&Tariff                  | Incl                                                                                                                                                                                                                                              | uded |  |  |  |  |  |  |  |
| Installation & Training Cost    | Incl                                                                                                                                                                                                                                              | uded |  |  |  |  |  |  |  |
| Transportantion                 | Ву                                                                                                                                                                                                                                                | Sea  |  |  |  |  |  |  |  |
| Iteam Include                   | Fume filter with spark arrester;<br>Air compressor;<br>Safety light curtain;<br>Flow box & laser head filter;<br>Bodor Nesting software;<br>Consumable package;<br>On-site installation, commissioning and training;<br>One year on-site service. |      |  |  |  |  |  |  |  |
| Loading Container               | 2*40'FR                                                                                                                                                                                                                                           |      |  |  |  |  |  |  |  |
| Payment Terms                   | 30% down payment, 70% before shipment.                                                                                                                                                                                                            |      |  |  |  |  |  |  |  |
| Warranty                        | Five years warranty for laser head/<br>Three years warranty for whole ma<br>One year free labor.                                                                                                                                                  |      |  |  |  |  |  |  |  |
|                                 | Optional                                                                                                                                                                                                                                          |      |  |  |  |  |  |  |  |
| Spare Laser Head                |                                                                                                                                                                                                                                                   |      |  |  |  |  |  |  |  |
| Fume Filter with Spark Arrester |                                                                                                                                                                                                                                                   |      |  |  |  |  |  |  |  |
| Air Compressor                  |                                                                                                                                                                                                                                                   |      |  |  |  |  |  |  |  |