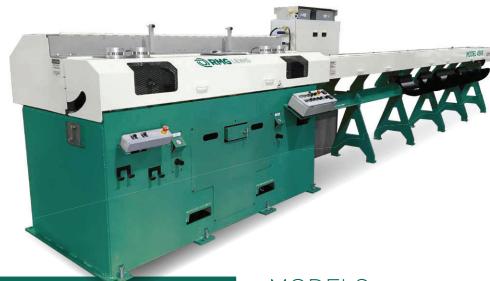

# **MODELS**

#### **MODEL 1SHVF**

Wire Diameter Capacity: 0.050" - 0.135" (1.3mm - 3.4mm)

### **MODEL 3SV16**

Wire Diameter Capacity: 0.062" - 0.188" (1.6mm - 4.8mm)

## **MODEL 5SV16**

Wire Diameter Capacity: 0.062" - 0.315" (1.6mm - 8.0mm)

#### **MODEL 3SV8**

Wire Diameter Capacity: 0.156" - 0.375" (4.0mm - 10.0mm)

#### **MODEL 4SV8**

Wire Diameter Capacity: 0.188" - 0.500" (4.8mm - 12.7mm)

## **MODEL 5SV8**

Wire Diameter Capacity: 0.315" - 0.630" (8.0mm - 16.0mm)

### **MODEL 6SV8**

Wire Diameter Capacity: 0.315" - 0.750" (8.0mm - 19.1mm)