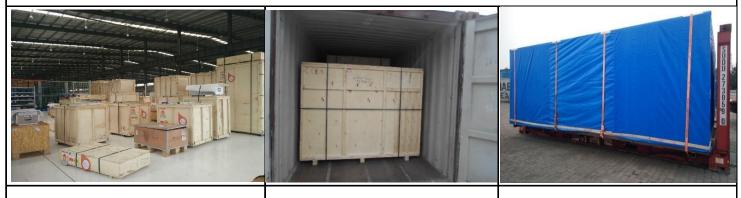

| Yes                                                          |  |  |
| Water Chiller                                         | Yes                                                          |  |  |
| Centrifugal fan                                       | Yes                                                          |  |  |
| Power Requirements                                    | 220V/440V/480V 60HZ 3PHASE (Up to Clients Power Requirement) |  |  |
| Total power capacity/current with 3KW source (380V)   | 24.8kW/46.3A                                                 |  |  |
| i7 Photo                                              |                                                              |  |  |





**Cutting Samples** 



**Key Configuration Photos** 











## **Packing Photos**



Packing in Factory In Container In Container Yard

## **ABOUT BODOR**

| A company of over 2,000 people only focusing on fiber laser cutting machines. |                      |
|-------------------------------------------------------------------------------|----------------------|
| Local Sales & Engineer Service team in American.                              | Leading Manufacturer |
| Over 150 backbone researchers only into laser field.                          |                      |
| Bodor Super Factory covers over 60, 000 ㎡.                                    |                      |
| Exports of fiber laser cutting machine are No.1 in China.                     | - World Brand        |
| Users of over 150 countries are happy with Bodor.                             |