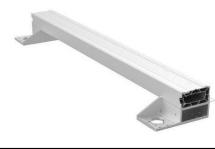

| □30mm adjacent side dimension difference              | ≤0.06mm                                                      |  |  |
|-------------------------------------------------------|--------------------------------------------------------------|--|--|
| □190mm adjacent side dimension<br>difference          | ≤0.15mm                                                      |  |  |
| □190mm diagonal size difference                       | ≤0.20mm                                                      |  |  |
| Configuration                                         |                                                              |  |  |
| Laser source                                          | BodorPower                                                   |  |  |
| Laser head                                            | BodorGenius                                                  |  |  |
| Bed functions                                         | Electric bed                                                 |  |  |
| Machine bed                                           | Tenon and mortise structure bed                              |  |  |
| Linear Rails                                          | Bodor                                                        |  |  |
| Rack                                                  | Bodor                                                        |  |  |
| X-axis、Y-axis、Z-axis、A-axis<br>Servo motor and driver | Bodor                                                        |  |  |
| Protective Enclosure                                  | Yes                                                          |  |  |
| Control system                                        | BodorThinker                                                 |  |  |
| Display size                                          | 21.5 inches                                                  |  |  |
| Door-open Protection                                  | Yes                                                          |  |  |
| Intelligent alarm                                     | Yes                                                          |  |  |
| Water Chiller                                         | Yes                                                          |  |  |
| Centrifugal fan                                       | Yes                                                          |  |  |
| Power Requirements                                    | 220V/440V/480V 60HZ 3PHASE (Up to Clients Power Requirement) |  |  |
| Total power capacity/current with 3KW source (380V)   | 24.8kW/46.3A                                                 |  |  |
| i7 Photo                                              |                                                              |  |  |

**Cutting Samples** 

**Key Configuration Photos** 