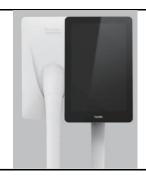

| □30mm adjacent side dimension difference              | ≤0.06mm                                                      |  |  |
|-------------------------------------------------------|--------------------------------------------------------------|--|--|
| □190mm adjacent side dimension<br>difference          | ≤0.15mm                                                      |  |  |
| □190mm diagonal size difference                       | ≤0.20mm                                                      |  |  |
| Configuration                                         |                                                              |  |  |
| Laser source                                          | BodorPower                                                   |  |  |
| Laser head                                            | BodorGenius                                                  |  |  |
| Bed functions                                         | Electric bed                                                 |  |  |
| Machine bed                                           | Tenon and mortise structure bed                              |  |  |
| Linear Rails                                          | Bodor                                                        |  |  |
| Rack                                                  | Bodor                                                        |  |  |
| X-axis、Y-axis、Z-axis、A-axis<br>Servo motor and driver | Bodor                                                        |  |  |
| Protective Enclosure                                  | Yes                                                          |  |  |
| Control system                                        | BodorThinker                                                 |  |  |
| Display size                                          | 21.5 inches                                                  |  |  |
| Door-open Protection                                  | Yes                                                          |  |  |
| Intelligent alarm                                     | Yes                                                          |  |  |
| Water Chiller                                         | Yes                                                          |  |  |
| Centrifugal fan                                       | Yes                                                          |  |  |
| Power Requirements                                    | 220V/440V/480V 60HZ 3PHASE (Up to Clients Power Requirement) |  |  |
| Total power capacity/current with 3KW source (380V)   | 24.8kW/46.3A                                                 |  |  |
| i7 Photo                                              |                                                              |  |  |

**Cutting Samples** 

**Key Configuration Photos** 