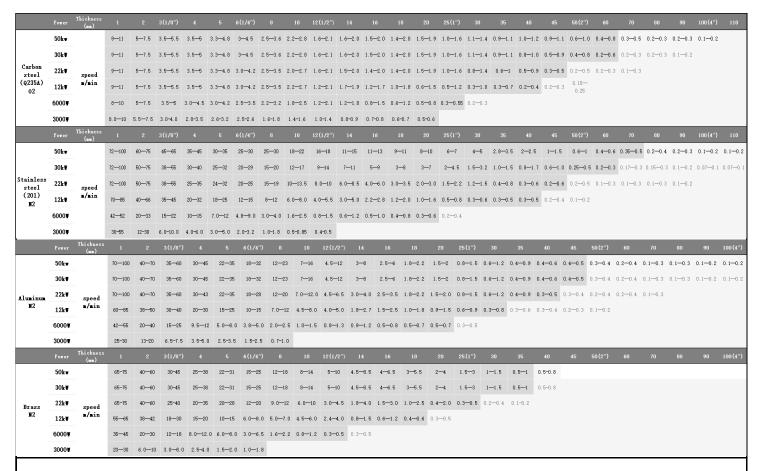

| Yes                                                          |  |  |
| Water Chiller                                         | Yes                                                          |  |  |
| Centrifugal fan                                       | Yes                                                          |  |  |
| Power Requirements                                    | 220V/440V/480V 60HZ 3PHASE (Up to Clients Power Requirement) |  |  |
| Total power capacity/current with 3KW source (380V)   | 24.8kW/46.3A                                                 |  |  |
| i7 Photo                                              |                                                              |  |  |





**Cutting Samples** 



**Key Configuration Photos** 











## **Packing Photos**



Packing in Factory In Container In Container Yard

## **ABOUT BODOR**

| A company of over 2,000 people only focusing on fiber laser cutting machines. |                      |
|-------------------------------------------------------------------------------|----------------------|
| Local Sales & Engineer Service team in American.                              | Leading Manufacturer |
| Over 150 backbone researchers only into laser field.                          |                      |
| Bodor Super Factory covers over 60, 000 ㎡.                                    |                      |
| Exports of fiber laser cutting machine are No.1 in China.                     | - World Brand        |
| Users of over 150 countries are happy with Bodor.