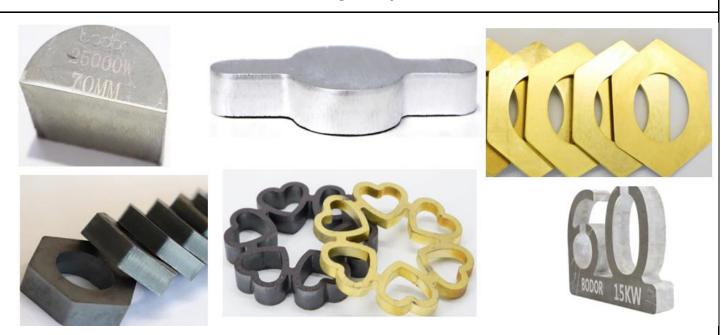

|  |  |
| Intelligent alarm                                     | Yes                                                          |  |  |
| Water Chiller                                         | Yes                                                          |  |  |
| Centrifugal fan                                       | Yes                                                          |  |  |
| Power Requirements                                    | 220V/440V/480V 60HZ 3PHASE (Up to Clients Power Requirement) |  |  |
| Total power capacity/current with 3KW source (380V)   | 24.8kW/46.3A                                                 |  |  |
| i7 Photo                                              |                                                              |  |  |





**Cutting Samples** 



**Key Configuration Photos** 











## **Packing Photos**



Packing in Factory In Container In Container Yard

## **ABOUT BODOR**

| A company of over 2,000 people only focusing on fiber laser cutting machines. |                      |
|-------------------------------------------------------------------------------|----------------------|
| Local Sales & Engineer Service team in American.                              | Leading Manufacturer |
| Over 150 backbone researchers only into laser field.                          |                      |
| Bodor Super Factory covers over 60, 000 ㎡.                                    |                      |
| Exports of fiber laser cutting machine are No.1 in China.                     | - World Brand        |
| Users of over 150 countries a