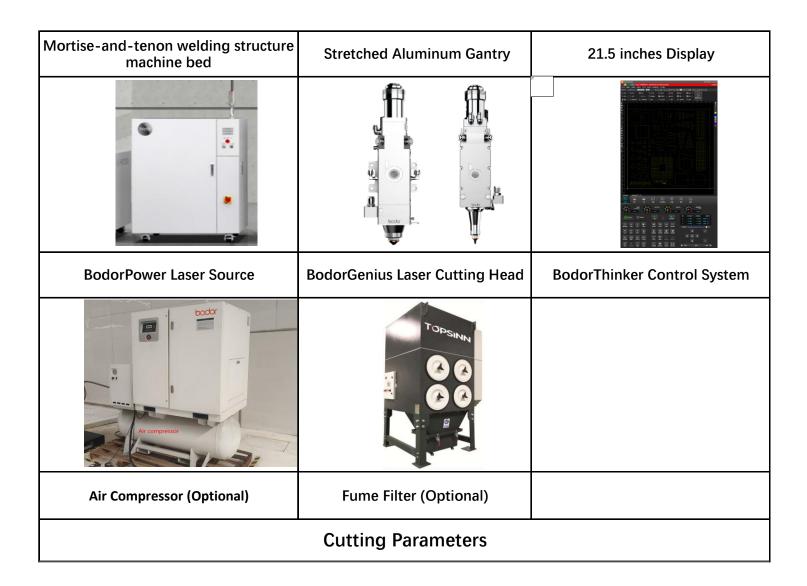

| FIBER LASER CUTTING MACHINE           |                                                                                                                   |  |  |  |
|---------------------------------------|-------------------------------------------------------------------------------------------------------------------|--|--|--|
| i7 photo                              | Laser Power                                                                                                       |  |  |  |
|                                       | 3kw                                                                                                               |  |  |  |
| Freight&Tariff                        | Included                                                                                                          |  |  |  |
| Installation & Training Cost          | Included                                                                                                          |  |  |  |
| Consumable box                        | Included                                                                                                          |  |  |  |
| Flow box                              | Included                                                                                                          |  |  |  |
| Transportantion                       | By Sea                                                                                                            |  |  |  |
| Loading Container                     | 1*40'HQ                                                                                                           |  |  |  |
| Payment Terms                         | 30% down payment, 70% before shipment.                                                                            |  |  |  |
| Warranty                              | Five years warranty for laser source and laser head<br>Three years warranty for main parts<br>One year free labor |  |  |  |
| Optional                              |                                                                                                                   |  |  |  |
| Fume filter with spark trap           |                                                                                                                   |  |  |  |
| Air Compressor with ATH filters group | 3kw/6kw                                                                                                           |  |  |  |
| Spare cutting head                    |                                                                                                                   |  |  |  |
| Basic Parameter                       |                                                                                                                   |  |  |  |
| Working area                          | 3048mm*1524mm (5'x10')                                                                                            |  |  |  |
| Max. linkage speed                    | 91m/min (298'/min)                                                                                                |  |  |  |
| Intelligent Function                  |                                                                                                                   |  |  |  |

| Remnant Typesetting                          | Yes                                                  |  |
|----------------------------------------------|------------------------------------------------------|--|
| Bodor Lightning perforation technology       | Yes                                                  |  |
| High Speed Cutting Expert Database           | Yes                                                  |  |
| Touchscreen Display                          | Yes                                                  |  |
| Automatic adjustment of cutting gas pressure | 6KW and above: O <sub>2</sub> , N <sub>2</sub> , air |  |
| Auto-focus of laser head                     | Yes                                                  |  |
| Laser cutting technology expert database     | Yes                                                  |  |
| Ergonomic Remote Control (Bodor<br>Mango®)   | Yes                                                  |  |
| Active anti-collision function               | Yes                                                  |  |
| Intelligent anti-shake                       | Yes                                                  |  |
| High quality Cutting Expert Database         | Yes                                                  |  |
| Mineral casting anti burning                 | Yes                                                  |  |
| Anti-slag Protection                         | Yes                                                  |  |
| Gas-saving steady flow nozzle                | Yes                                                  |  |
| Intelligent maintenance reminder             | Yes                                                  |  |
| WIFI internet connection                     | Yes                                                  |  |
| Bodor Cloud sevice                           | Yes                                                  |  |
|                                              | Performance                                          |  |
| Requirements for sheet                       | Plate thickness≥0.8mm                                |  |
| Max. acceleration                            | 1.5G                                                 |  |
| Table load bearing                           | 900kg                                                |  |
| Machine overall dimensions                   | 4955mm×2320mm×2200mm (≈16'x7.6'x7.2')                |  |
| Overall weight                               | 4980kg                                               |  |
| Z axis travel                                | 120mm (≈4.7'')                                       |  |
| Positioning accuracy                         | ±0.05mm/m                                            |  |
| Repositioning accuracy                       | ±0.03mm                                              |  |
| Ф30mm roundness                              | ≤0.15mm                                              |  |

| □30mm adjacent side dimension difference              | ≤0.06mm                                                      |  |  |
|-------------------------------------------------------|--------------------------------------------------------------|--|--|
| □190mm adjacent side dimension<br>difference          | ≤0.15mm                                                      |  |  |
| □190mm diagonal size difference                       | ≤0.20mm                                                      |  |  |
| Configuration                                         |                                                              |  |  |
| Laser source                                          | BodorPower                                                   |  |  |
| Laser head                                            | BodorGenius                                                  |  |  |
| Bed functions                                         | Electric bed                                                 |  |  |
| Machine bed                                           | Tenon and mortise structure bed                              |  |  |
| Linear Rails                                          | Bodor                                                        |  |  |
| Rack                                                  | Bodor                                                        |  |  |
| X-axis、Y-axis、Z-axis、A-axis<br>Servo motor and driver | Bodor                                                        |  |  |
| Protective Enclosure                                  | Yes                                                          |  |  |
| Control system                                        | BodorThinker                                                 |  |  |
| Display size                                          | 21.5 inches                                                  |  |  |
| Door-open Protection                                  | Yes                                                          |  |  |
| Intelligent alarm                                     | Yes                                                          |  |  |
| Water Chiller                                         | Yes                                                          |  |  |
| Centrifugal fan                                       | Yes                                                          |  |  |
| Power Requirements                                    | 220V/440V/480V 60HZ 3PHASE (Up to Clients Power Requirement) |  |  |
| Total power capacity/current with 3KW source (380V)   | 24.8kW/46.3A                                                 |  |  |
| i7 Photo                                              |                                                              |  |  |