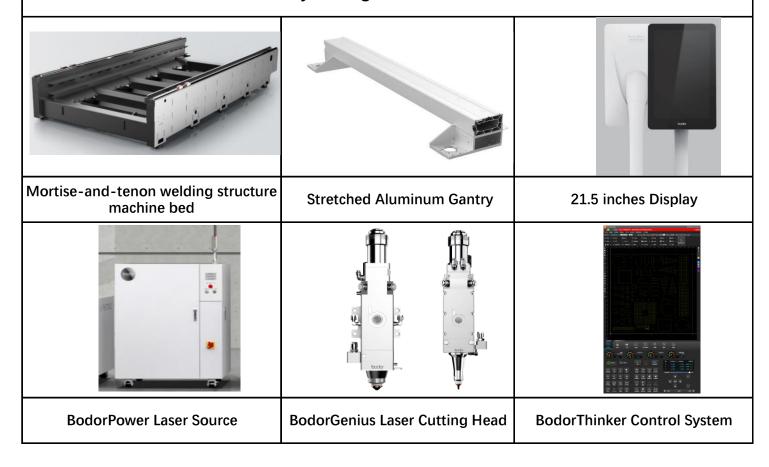

## **Key Configuration Photos**

**Bodor USA** 

| □190mm diagonal size difference                                    | ≤0.20mm                                                      |  |
|--------------------------------------------------------------------|--------------------------------------------------------------|--|
| Configuration                                                      |                                                              |  |
| Laser source                                                       | Bodor Power                                                  |  |
| Laser head                                                         | BodorGenius                                                  |  |
| Machine bed                                                        | Mortise-and-tenon structure bed                              |  |
| Gantry structure                                                   | Stretched Aluminum gantry                                    |  |
| Linear Rails                                                       | Bodor                                                        |  |
| Rack                                                               | Bodor                                                        |  |
| X-axis、Y-axis、Z-axis、A-axis<br>Servo motor and driver              | Bodor                                                        |  |
| Integral aluminum cantilever for high pressure steel mould casting | Yes                                                          |  |
| Control system                                                     | Bodor Thinker                                                |  |
| Display size                                                       | 21.5 inches                                                  |  |
| System identification file format                                  | DXF、DWG、PLT、NC、G file                                        |  |
| Intelligent alarm                                                  | Yes                                                          |  |
| Water Chiller                                                      | Yes                                                          |  |
| Power Requirements                                                 | 220V/440V/480V 60HZ 3PHASE (Up to Clients Power Requirement) |  |
| Total power capacity/current with 6KW source (380V)                | 45.6KVA/69.3A                                                |  |
| Total power capacity/current with 3KW source (380V)                | 39.3KVA/59.6A                                                |  |
| A3 Photo                                                           |                                                              |  |