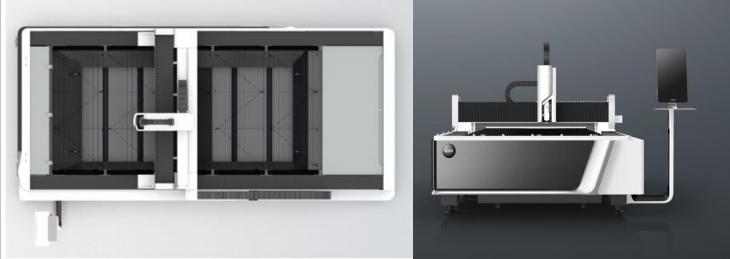

| Dare to dream                          |                                                                                                                   |     |
|----------------------------------------|-------------------------------------------------------------------------------------------------------------------|-----|
| FIBER LASER CUTTING MACHINE            |                                                                                                                   |     |
| A3 Photo                               | Laser Power                                                                                                       |     |
|                                        | 6kw                                                                                                               |     |
| Centrifugal Fan                        | Included                                                                                                          |     |
| Freight&Tariff                         | Included                                                                                                          |     |
| Installation & Training Cost           | Included                                                                                                          |     |
| Transportantion                        | By Sea                                                                                                            |     |
| Loading Container                      | 1*20'GP                                                                                                           |     |
| Payment Terms                          | 30% down payment, 70% before shipment.                                                                            |     |
| Warranty                               | Five years warranty for laser source and laser head<br>Three years warranty for main parts<br>One year free labor |     |
|                                        | Optional                                                                                                          |     |
| Fume Filter                            |                                                                                                                   |     |
| Air Compressor                         |                                                                                                                   |     |
| Cutting head                           | 3kW                                                                                                               |     |
|                                        | 6kW                                                                                                               |     |
|                                        | Basic Parameter                                                                                                   |     |
| Working area                           | 3048mm*1524mm (5'x10')                                                                                            |     |
| Max. linkage speed                     | 100m/min (328ft/min)                                                                                              |     |
| Intelligent Function                   |                                                                                                                   |     |
| Bodor Lightning perforation technology | Y                                                                                                                 | 'es |

| □190mm diagonal size difference                                    | ≤0.20mm                                                      |  |
|--------------------------------------------------------------------|--------------------------------------------------------------|--|
| Configuration                                                      |                                                              |  |
| Laser source                                                       | Bodor Power                                                  |  |
| Laser head                                                         | BodorGenius                                                  |  |
| Machine bed                                                        | Mortise-and-tenon structure bed                              |  |
| Gantry structure                                                   | Stretched Aluminum gantry                                    |  |
| Linear Rails                                                       | Bodor                                                        |  |
| Rack                                                               | Bodor                                                        |  |
| X-axis、Y-axis、Z-axis、A-axis<br>Servo motor and driver              | Bodor                                                        |  |
| Integral aluminum cantilever for high pressure steel mould casting | Yes                                                          |  |
| Control system                                                     | Bodor Thinker                                                |  |
| Display size                                                       | 21.5 inches                                                  |  |
| System identification file format                                  | DXF、DWG、PLT、NC、G file                                        |  |
| Intelligent alarm                                                  | Yes                                                          |  |
| Water Chiller                                                      | Yes                                                          |  |
| Power Requirements                                                 | 220V/440V/480V 60HZ 3PHASE (Up to Clients Power Requirement) |  |
| Total power capacity/current with 6KW source (380V)                | 45.6KVA/69.3A                                                |  |
| Total power capacity/current with 3KW source (380V)                | 39.3KVA/59.6A                                                |  |
| A3 Photo                                                           |                                                              |  |