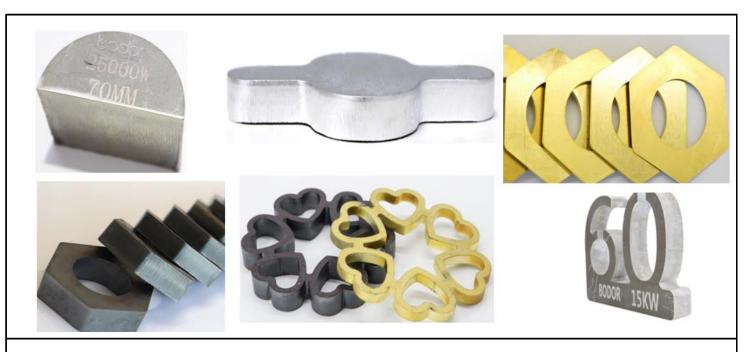

| Yes                                                          |  |
| Water Chiller                                                      | Yes                                                          |  |
| Power Requirements                                                 | 220V/440V/480V 60HZ 3PHASE (Up to Clients Power Requirement) |  |
| Total power capacity/current with 6KW source (380V)                | 45.6KVA/69.3A                                                |  |
| Total power capacity/current with 3KW source (380V)                | 39.3KVA/59.6A                                                |  |
| A3 Photo                                                           |                                                              |  |





**Cutting Samples** 



## **Key Configuration Photos**









**Bodor USA**