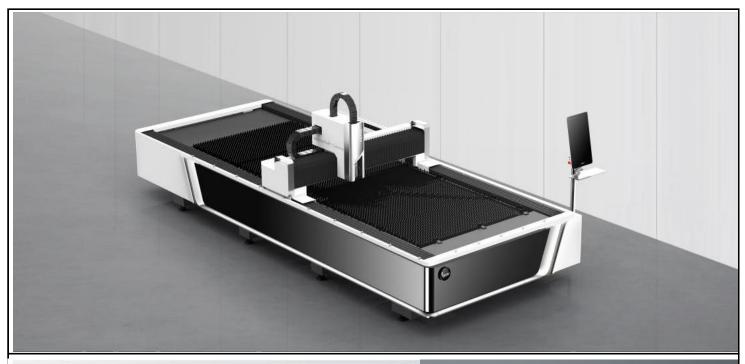

| Dare to dream                          |                                                                                                                   |     |
|----------------------------------------|-------------------------------------------------------------------------------------------------------------------|-----|
| FIBER LASER CUTTING MACHINE            |                                                                                                                   |     |
| A3 Photo                               | Laser Power                                                                                                       |     |
|                                        | 6kw                                                                                                               |     |
| Centrifugal Fan                        | Included                                                                                                          |     |
| Freight&Tariff                         | Included                                                                                                          |     |
| Installation & Training Cost           | Included                                                                                                          |     |
| Transportantion                        | By Sea                                                                                                            |     |
| Loading Container                      | 1*20'GP                                                                                                           |     |
| Payment Terms                          | 30% down payment, 70% before shipment.                                                                            |     |
| Warranty                               | Five years warranty for laser source and laser head<br>Three years warranty for main parts<br>One year free labor |     |
|                                        | Optional                                                                                                          |     |
| Fume Filter                            |                                                                                                                   |     |
| Air Compressor                         |                                                                                                                   |     |
| Cutting head                           | 3kW                                                                                                               |     |
|                                        | 6kW                                                                                                               |     |
|                                        | Basic Parameter                                                                                                   |     |
| Working area                           | 3048mm*1524mm (5'x10')                                                                                            |     |
| Max. linkage speed                     | 100m/min (328ft/min)                                                                                              |     |
| Intelligent Function                   |                                                                                                                   |     |
| Bodor Lightning perforation technology | Y                                                                                                                 | 'es |

| □190mm diagonal size difference                                    | ≤0.20mm                                                      |  |
|--------------------------------------------------------------------|--------------------------------------------------------------|--|
| Configuration                                                      |                                                              |  |
| Laser source                                                       | Bodor Power                                                  |  |
| Laser head                                                         | BodorGenius                                                  |  |
| Machine bed                                                        | Mortise-and-tenon structure bed                              |  |
| Gantry structure                                                   | Stretched Aluminum gantry                                    |  |
| Linear Rails                                                       | Bodor                                                        |  |
| Rack                                                               | Bodor                                                        |  |
| X-axis、Y-axis、Z-axis、A-axis<br>Servo motor and driver              | Bodor                                                        |  |
| Integral aluminum cantilever for high pressure steel mould casting | Yes                                                          |  |
| Control system                                                     | Bodor Thinker                                                |  |
| Display size                                                       | 21.5 inches                                                  |  |
| System identification file format                                  | DXF、DWG、PLT、NC、G file                                        |  |
| Intelligent alarm                                                  | Yes                                                          |  |
| Water Chiller                                                      | Yes                                                          |  |
| Power Requirements                                                 | 220V/440V/480V 60HZ 3PHASE (Up to Clients Power Requirement) |  |
| Total power capacity/current with 6KW source (380V)                | 45.6KVA/69.3A                                                |  |
| Total power capacity/current with 3KW source (380V)                | 39.3KVA/59.6A                                                |  |
| A3 Photo                                                           |                                                              |  |