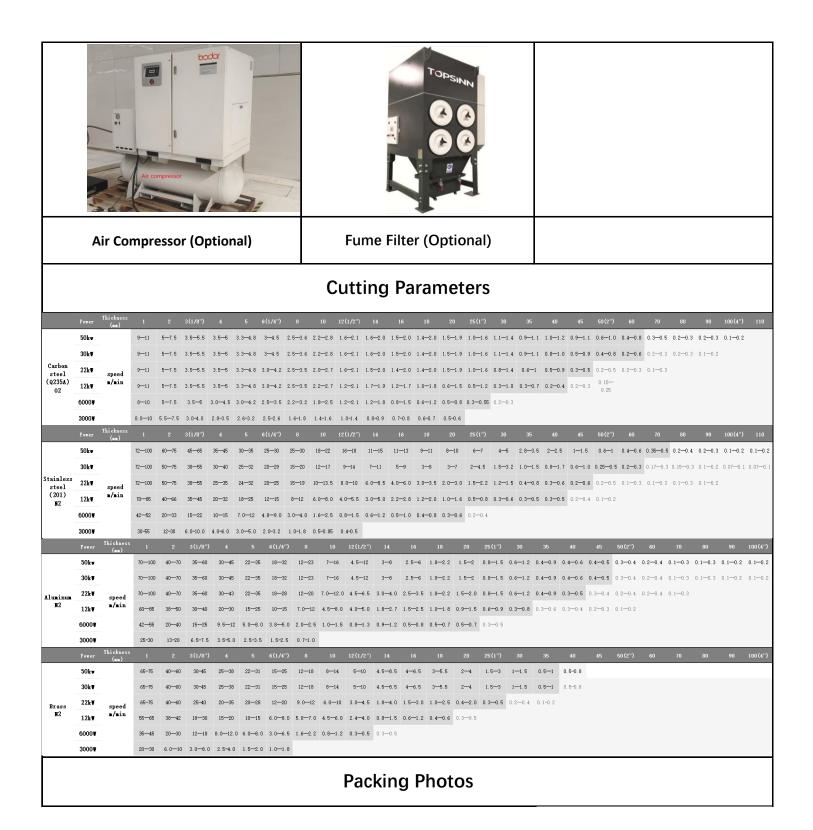

| Dare to dream                          |                                                                                                                   |     |
|----------------------------------------|-------------------------------------------------------------------------------------------------------------------|-----|
| FIBER LASER CUTTING MACHINE            |                                                                                                                   |     |
| A3 Photo                               | Laser Power                                                                                                       |     |
|                                        | 6kw                                                                                                               |     |
| Centrifugal Fan                        | Included                                                                                                          |     |
| Freight&Tariff                         | Included                                                                                                          |     |
| Installation & Training Cost           | Included                                                                                                          |     |
| Transportantion                        | By Sea                                                                                                            |     |
| Loading Container                      | 1*20'GP                                                                                                           |     |
| Payment Terms                          | 30% down payment, 70% before shipment.                                                                            |     |
| Warranty                               | Five years warranty for laser source and laser head<br>Three years warranty for main parts<br>One year free labor |     |
|                                        | Optional                                                                                                          |     |
| Fume Filter                            |                                                                                                                   |     |
| Air Compressor                         |                                                                                                                   |     |
| Cutting head                           | 3kW                                                                                                               |     |
|                                        | 6kW                                                                                                               |     |
|                                        | Basic Parameter                                                                                                   |     |
| Working area                           | 3048mm*1524mm (5'x10')                                                                                            |     |
| Max. linkage speed                     | 100m/min (328ft/min)                                                                                              |     |
| Intelligent Function                   |                                                                                                                   |     |
| Bodor Lightning perforation technology | Y                                                                                                                 | 'es |