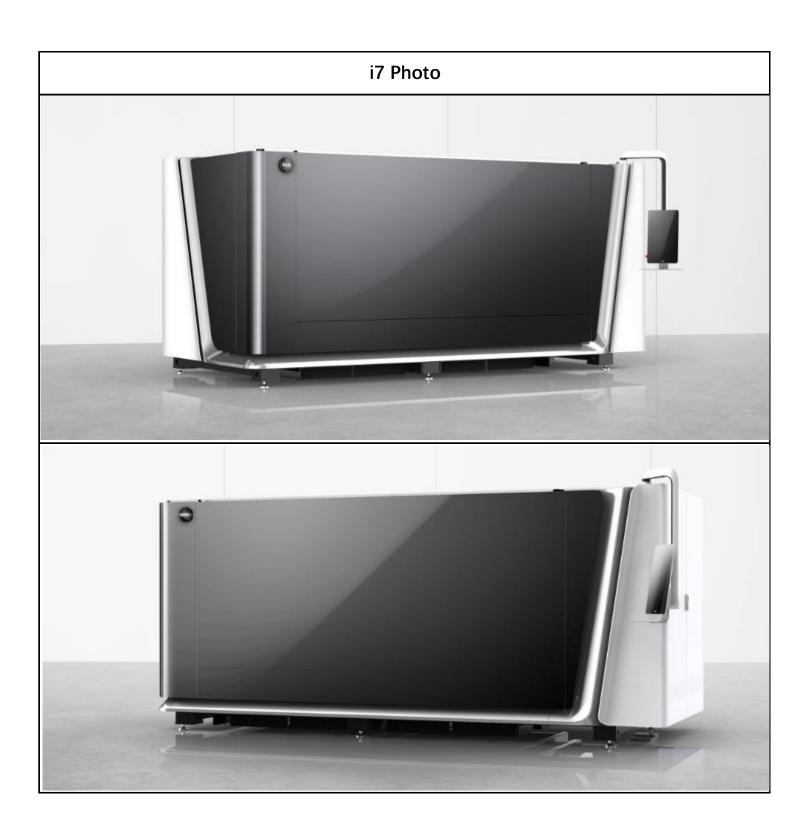

| FIBER LASER CUTTING MACHINE  |                                                                  |  |  |  |
|------------------------------|------------------------------------------------------------------|--|--|--|
| i7 photo                     | Laser Power                                                      |  |  |  |
|                              | 3kw                                                              |  |  |  |
|                              | 6kw                                                              |  |  |  |
|                              | 12kw                                                             |  |  |  |
| Freight&Tariff               | Included                                                         |  |  |  |
| Installation & Training Cost | Included                                                         |  |  |  |
| Transportantion              | By Sea                                                           |  |  |  |
| Loading Container            | 1*40'HQ+1*20'GB                                                  |  |  |  |
| Payment Terms                | 30% down payment, 70% before shipment.                           |  |  |  |
| Warranty                     | Five years limited warranty for main parts. One year free labor. |  |  |  |
|                              | Optional                                                         |  |  |  |
| Fume filter                  |                                                                  |  |  |  |
| Air Compressor               | 3kw、6kw                                                          |  |  |  |
|                              | 12kw                                                             |  |  |  |
| Consumables Box              |                                                                  |  |  |  |
| Clean Bench (Flowbox)        |                                                                  |  |  |  |
| Deburrer                     |                                                                  |  |  |  |
| Spare Laser Head             | 3kw                                                              |  |  |  |
|                              | 6KW                                                              |  |  |  |
|                              | 12KW                                                             |  |  |  |
| Basic Parameter              |                                                                  |  |  |  |