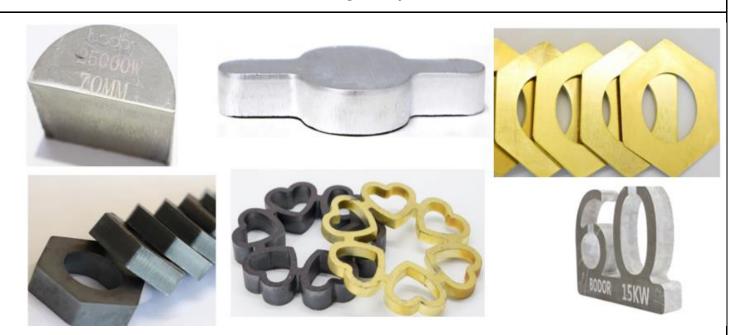

Chiller                                         | Yes                                                          |  |  |  |
| Centrifugal fan                                       | Yes                                                          |  |  |  |
| Power Requirements                                    | 220V/440V/480V 60HZ 3PHASE (Up to Clients Power Requirement) |  |  |  |
| Total power capacity/current with 12KW source (380V)  | 57.8KW/109.7A                                                |  |  |  |
| Total power capacity/current with 6KW source (380V)   | 37.8KW/71.0A                                                 |  |  |  |
| Total power capacity/current with 3KW source (380V)   | 24.8KW/46.3A                                                 |  |  |  |





**Cutting Samples** 



**Key Configuration Photos** 











## **Packing Photos**



Packing in Factory In Container In Container Yard

## **ABOUT BODOR**

| ABOUT BOBOK                                                                   |                      |
|-------------------------------------------------------------------------------|----------------------|
| A company of over 2,000 people only focusing on fiber laser cutting machines. |                      |
| Local Sales & Engineer Service team in American.                              | Leading Manufacturer |
| Over 150 backbone researchers only into laser field.                          |                      |
| Bodor Super Factory covers over 60, 000 ㎡.                                    |                      |
| Exports of fiber laser cuttin