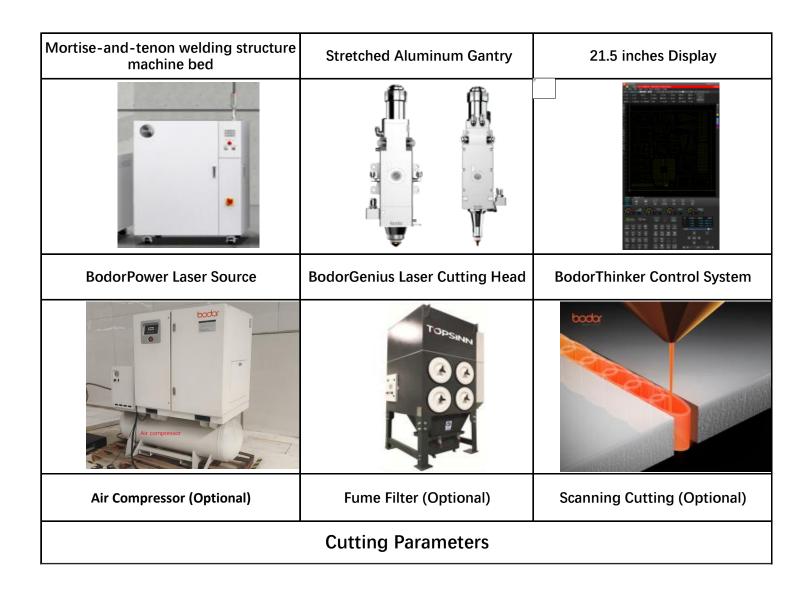

| Z axis travel                                         | 120mm (≈4.7'')                                               |  |  |  |
|-------------------------------------------------------|--------------------------------------------------------------|--|--|--|
| Positioning accuracy                                  | ±0.05mm/m                                                    |  |  |  |
| Repositioning accuracy                                | ±0.03mm                                                      |  |  |  |
| Ф30mm roundness                                       | ≤0.15mm                                                      |  |  |  |
| □30mm adjacent side dimension<br>difference           | ≤0.06mm                                                      |  |  |  |
| □190mm adjacent side dimension<br>difference          | ≤0.15mm                                                      |  |  |  |
| □190mm diagonal size difference                       | ≤0.20mm                                                      |  |  |  |
| Configuration                                         |                                                              |  |  |  |
| Laser source                                          | BodorPower                                                   |  |  |  |
| Laser head                                            | BodorGenius                                                  |  |  |  |
| Bed functions                                         | Electric bed                                                 |  |  |  |
| Machine bed                                           | Tenon and mortise structure bed                              |  |  |  |
| Linear Rails                                          | Bodor                                                        |  |  |  |
| Rack                                                  | Bodor                                                        |  |  |  |
| X-axis、Y-axis、Z-axis、A-axis<br>Servo motor and driver | Bodor                                                        |  |  |  |
| Protective Enclosure                                  | Yes                                                          |  |  |  |
| Control system                                        | BodorThinker                                                 |  |  |  |
| Display size                                          | 21.5 inches                                                  |  |  |  |
| Door-open Protection                                  | Yes                                                          |  |  |  |
| Intelligent alarm                                     | Yes                                                          |  |  |  |
| Water Chiller                                         | Yes                                                          |  |  |  |
| Centrifugal fan                                       | Yes                                                          |  |  |  |
| Power Requirements                                    | 220V/440V/480V 60HZ 3PHASE (Up to Clients Power Requirement) |  |  |  |
| Total power capacity/current with 12KW source (380V)  | 57.8KW/109.7A                                                |  |  |  |
| Total power capacity/current with 6KW source (380V)   | 37.8KW/71.0A                                                 |  |  |  |
| Total power capacity/current with 3KW source (380V)   | 24.8KW/46.3A                                                 |  |  |  |

**Cutting Samples** 

**Key Configuration Photos** 