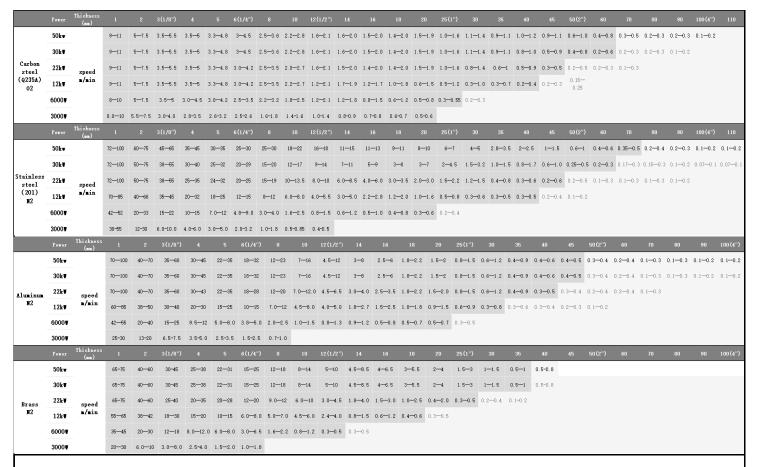

| Yes                                                          |  |  |  |
| Centrifugal fan                                       | Yes                                                          |  |  |  |
| Power Requirements                                    | 220V/440V/480V 60HZ 3PHASE (Up to Clients Power Requirement) |  |  |  |
| Total power capacity/current with 12KW source (380V)  | 57.8KW/109.7A                                                |  |  |  |
| Total power capacity/current with 6KW source (380V)   | 37.8KW/71.0A                                                 |  |  |  |
| Total power capacity/current with 3KW source (380V)   | 24.8KW/46.3A                                                 |  |  |  |





**Cutting Samples** 



**Key Configuration Photos** 











## **Packing Photos**



Packing in Factory In Container In Container Yard

## **ABOUT BODOR**

| ABOUT BOBOK                                                                   |                      |
|-------------------------------------------------------------------------------|----------------------|
| A company of over 2,000 people only focusing on fiber laser cutting machines. |                      |
| Local Sales & Engineer Service team in American.                              | Leading Manufacturer |
| Over 150 backbone researchers only into laser field.                          |                      |
| Bodor Super Factory covers over 60, 000 ㎡.                                    |                      |
| Exports of fiber laser cutting machine are No.1 in China.