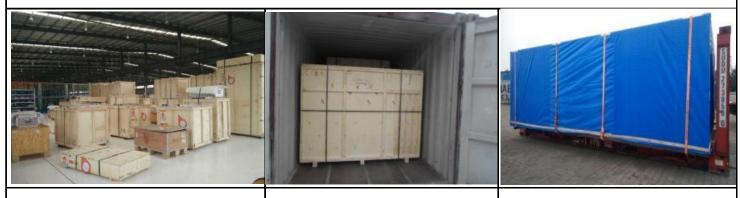

|  |  |  |
| Centrifugal fan                                       | Yes                                                          |  |  |  |
| Power Requirements                                    | 220V/440V/480V 60HZ 3PHASE (Up to Clients Power Requirement) |  |  |  |
| Total power capacity/current with 12KW source (380V)  | 57.8KW/109.7A                                                |  |  |  |
| Total power capacity/current with 6KW source (380V)   | 37.8KW/71.0A                                                 |  |  |  |
| Total power capacity/current with 3KW source (380V)   | 24.8KW/46.3A                                                 |  |  |  |





**Cutting Samples** 



**Key Configuration Photos** 











## **Packing Photos**



Packing in Factory In Container In Container Yard

## **ABOUT BODOR**

| ABOUT BOBOK                                                                   |                      |
|-------------------------------------------------------------------------------|----------------------|
| A company of over 2,000 people only focusing on fiber laser cutting machines. |                      |
| Local Sales & Engineer Service team in American.                              | Leading Manufacturer |
| Over 150 backbone researchers only into laser field.                          |                      |
| Bodor Super Factory covers over 60, 000 ㎡.                                    |                      |
| Exports of fiber laser cutting machine are No.1 in China.                     | - World Brand