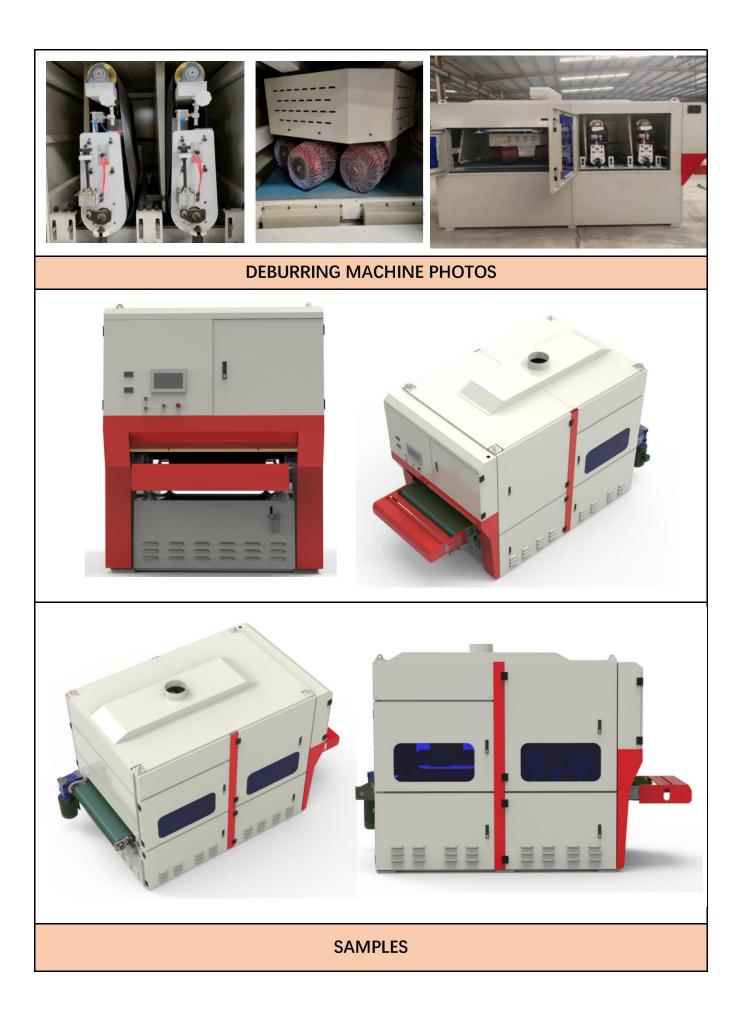

| RMC | REGUS<br>MACHINERY |
|-----|--------------------|
|     |                    |

| DEBURRING MACHINE                             |                                                                            |  |  |  |
|-----------------------------------------------|----------------------------------------------------------------------------|--|--|--|
| SSD 1300 Photo                                | Basic Info                                                                 |  |  |  |
|                                               | TWO SIDES OF SAND BELT +<br>EAGE ROUNDING ROLLERS<br>WORKING WIDTH: 1300MM |  |  |  |
| Edge-rounding Brush Roller's Piece            | 32 unit                                                                    |  |  |  |
| Ordinary Sand Belt                            | 6 unit                                                                     |  |  |  |
| Loading Container                             | 1*20GP                                                                     |  |  |  |
| Freight&Tariff                                | Not Included                                                               |  |  |  |
| Trade Term                                    | DDP                                                                        |  |  |  |
| Payment Terms                                 | 30% down payment,70% before shipment.                                      |  |  |  |
| Warranty                                      | One year warranty for the machine                                          |  |  |  |
| Options                                       |                                                                            |  |  |  |
| Dust Collector 7.5kw (Option)                 |                                                                            |  |  |  |
| Vacumme table (Option for<br>Stainless steel) |                                                                            |  |  |  |
| Transformer                                   |                                                                            |  |  |  |
| Basic Parameter                               |                                                                            |  |  |  |
| Structure                                     | Two sides sand belt and six edge-rounding rollers                          |  |  |  |
| Working Width                                 | 1300mm                                                                     |  |  |  |
|                                               | Configuration                                                              |  |  |  |

| Working Width Range                        | 10mm-1300mm          |  |  |  |
|--------------------------------------------|----------------------|--|--|--|
| Metal Piece Thickness                      |                      |  |  |  |
| Metal Piece Inickness                      | 1.5mm-50mm           |  |  |  |
| Minimum Piece Size                         | 50mm*50mm*1mm        |  |  |  |
| Total Power                                | 52.75kw              |  |  |  |
| Sand Belt Speed                            | 1250r/min            |  |  |  |
| Edge-Rounding Roller Speed<br>(adjustable) | 300-1400r/min        |  |  |  |
| Conveyor Running Speed                     | 1-5m/min             |  |  |  |
| Repositioning Accuracy                     | 0.02mm               |  |  |  |
| Working Air Pressure                       | 0.4kp-0.7kp          |  |  |  |
| Control Mode                               | Manual/automatic     |  |  |  |
| Edge-Rounding Roller Size                  | 280mm*50mm*40mm*48P  |  |  |  |
| Sand Belt Size                             | 2200mm*1310mm        |  |  |  |
| Conveyor Size                              | 7060mm*1300mm*7mm    |  |  |  |
| Machine Weight                             | 4000kg               |  |  |  |
| Machine Overall Dimensions                 | 4100mm*2100mm*2300mm |  |  |  |
| DEBURRING WAYS                             |                      |  |  |  |
| 25                                         |                      |  |  |  |
|                                            |                      |  |  |  |