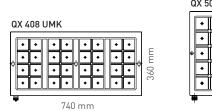

Model QX

303 UMK

404 UMK

406 UMK

408 UMK

508 UMK

| Q | X 4 | 04  | U     | MK | ( |   |        |  |
|---|-----|-----|-------|----|---|---|--------|--|
| ſ | •   |     | ₽<br> | •  | • | 1 |        |  |
|   | ٠   | H   |       | •  | • |   | шш     |  |
| Þ | ٠   | F   |       | ÷  | ÷ | φ | 360 mm |  |
|   | ٠   |     |       | ٠  | · |   | ñ      |  |
| - |     | 190 | ¢     | nm |   |   |        |  |

kq

35

50

75

95

| (4 | 06 L   | лик    |   |        |   |   |        |  |
|----|--------|--------|---|--------|---|---|--------|--|
| •  | •      | +<br>+ | • | +<br>+ | • |   | ШШ     |  |
| ٠  |        | •      |   | ·      | Ŀ | φ | 360 mm |  |
| ٠  | •      | +      | • | •      | • | ) |        |  |
|    | 540 mm |        |   |        |   |   |        |  |