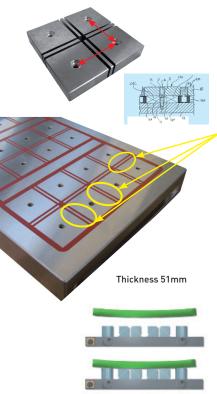

The **exclusive assembly technique** and the quality of the components used improve the magnetic performances and reduce the weight and the thickness, increasing the reliability.

The magnetic area is made of a modular polar plate machined from a solid block, fixed with special high resistance screws to the main body.

The lean design with no other fixing parts grants a "Full proof" seal and an absolute mechanical stability and reliability.

The clamping surface is made of steel and resin and the "**double grid**" polar layout allows to get closer magnetic stitches for a better clamping of small parts.

Quad Extra series have wider **drillable areas** to customize the chuck according to specific needs, and hardened threaded holes for fixing the pole extensions with **more** accurate pitch and higher depth.The new **Push-Pull** fast connectors are practical and compact.

## SELF SHIMMING

3 fixed extensions in combination with a set of mobile ones create a flexible magnetic bed able to adjusting itself to the work piece to be clamped and to lock it firmly with no deformation. This easily grants a distortion-free clamping and contouring and through drilling operations in a single setup.