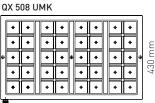

Model QX

303 UMK

404 UMK

406 UMK

408 UMK

508 UMK

| Q | X 4 | 04  | U     | MK | ( |   |        |  |
|---|-----|-----|-------|----|---|---|--------|--|
| ſ | •   |     | ₽<br> | •  | • | 1 |        |  |
|   | ٠   | H   |       | •  | • |   | шш     |  |
| Þ | ٠   | F   |       | ÷  | ÷ | φ | 360 mm |  |
|   | ٠   |     |       | ٠  | · |   | ñ      |  |
| - |     | 190 | ¢     | nm |   |   |        |  |

430 x 740 x 51

Subsidiaries: . Tecnomagnete GmbH Tecnomagnete SARL Germany: France: Usa: Tecnomagnete Inc Japan: Tecnomagnete Ltd China: Tecnomagnete RO Tecnomagnete RO Singapore: Tecnomagnete RO Korea: Tecnomagnete RO India: