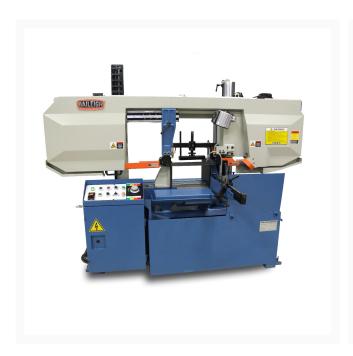

## **Horizontal Band Saw - BS-360SA**

## **Short Description**

Horizontal Band Saw - BS-360SA

## **Additional Information**

| Stock Number                          | BA9-1001582                  |
|---------------------------------------|------------------------------|
| Blade Guide                           | Carbide x Roller             |
| Blade Speeds (SFPM)                   | 77 to 252 (Variable Speed)   |
| Descent Control                       | Pressure Assist Hydraulic    |
| Drive                                 | Belt x Pulley                |
| Horse Power (HP)                      | 5.0000                       |
| Input Power                           | 220V / 3-phase               |
| Miter Angle Range (Deg.)              | NxA                          |
| Model Number                          | BS-360SA                     |
| Motor (HP)                            | 5 hp                         |
| Prop 65                               | Cancer and Reproductive Harm |
| Rectangle at 90 Degrees (In.)         | 14.17" x 22"                 |
| Return                                | Hydraulic                    |
| Shipping Dimensions (L x W x H) (In.) | 98x31x74                     |
| Square at 90 Degrees (In.)            | 14.17"                       |
| Table Height (In.)                    | 29.21"                       |
| Weight (Lbs.)                         | 2600                         |
|                                       |                              |