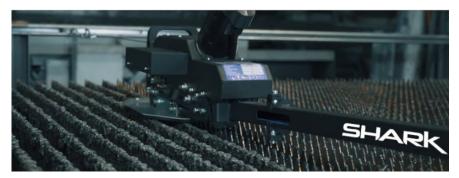

The SHARK™ is designed to remove the toughest slag and dross buildup from your fiber-optic (or CO2) laser with minimum effort.

It's Patented, motorized system includes a controlled traction device that allows a single operator to handle the job with minimal effort. The SHARK™ works on any support slats and even on some Plasma tables.

Its ergonomic design minimizes strain on his hands and upper body, making it safe and OSHA approved. The SHARK<sup>m</sup> also brings a new level of efficiency to the cleaning operation, thanks to the winch system which can span a full 13'  $\times$  6' table and can be cleaned in less than 10min without breaking a sweat.