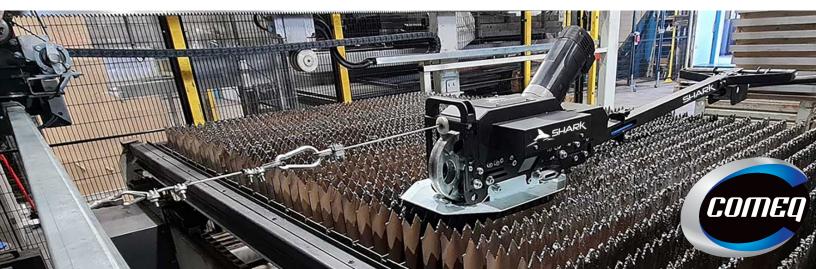

# Introducing the *Slat SHARK*<sup>TM</sup> the slat cleaner you've been waiting for...

Your laser is the heart of your business and maintaining it is a key part of your success and your companies mission. Let the *Slat Shark* put an end to the labor intensive task of cleaning slats and keep your productivity at peak capacity!

The SHARK™ is designed to remove the toughest slag and dross buildup from your fiber-optic (or CO2) laser with minimum effort.

It's Patented, motorized system includes a controlled traction device that allows a single operator to handle the job with minimal effort. The SHARK™ works on any support slats and even on some Plasma tables.

Its ergonomic design minimizes strain on his hands and upper body, making it safe and OSHA approved. The SHARK<sup>m</sup> also brings a new level of efficiency to the cleaning operation, thanks to the winch system which can span a full 13'  $\times$  6' table and can be cleaned in less than 10min without breaking a sweat.