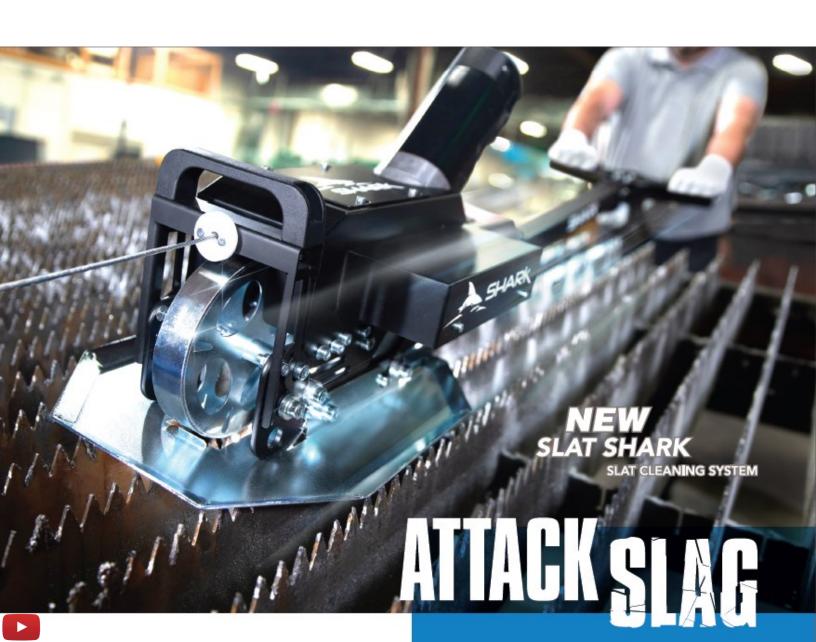

# Introducing the *Slat SHARK*<sup>TM</sup> the slat cleaner you've been waiting for...

Your laser is the heart of your business and maintaining it is a key part of your success and your companies mission. Let the *Slat Shark* put an end to the labor intensive task of cleaning slats and keep your productivity at peak capacity!

The SHARK™ is designed to remove the toughest slag and dross buildup from your fiber-optic (or CO2) laser with minimum effort.

It's Patented, motorized system includes a controlled traction device that allows a single operator to handle the job with minimal effort. The SHARK™ works on any support slats and even on some Plasma tables.