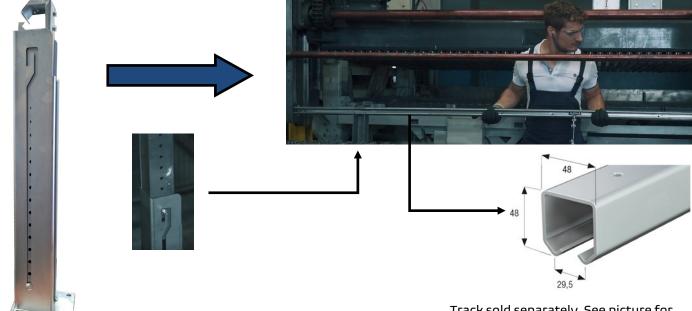

Telescopic columns for roller cable track support<sup>1</sup>

OPTIONAL

Profile-cable track 5' section<sup>2</sup>

OPTIONAL

C-Juction for profile sections OPTIONAL

Track sold separately. See picture for specs, dimensions are in millimiters.

One set of track wall mount brackets, cable and rollers are included with the machine<sup>3</sup>