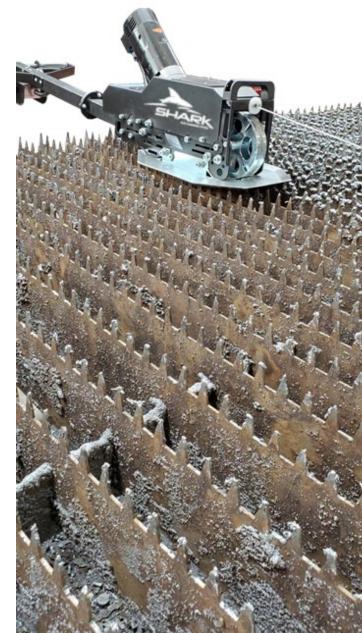

The SHARK™ is designed to remove the toughest slag and dross buildup from your fiber-optic (or CO2) laser with minimum effort.

It's Patented, motorized system includes a controlled traction device that allows a single operator to handle the job with minimal effort. The SHARK™ works on any support slats and even on some Plasma tables.

Its ergonomic design minimizes strain on his hands and upper body, making it safe and OSHA approved. The SHARK<sup>m</sup> also brings a new level of efficiency to the cleaning operation, thanks to the winch system which can span a full 13'  $\times$  6' table and can be cleaned in less than 10min without breaking a sweat.

#### **CUTTERS:**

The SHARK uses *HSS cutters* which will clean on average of *16 linear miles* of total slat length in standard working conditions, before they need to be replaced. Cutters are available for a variety of slat thickness: