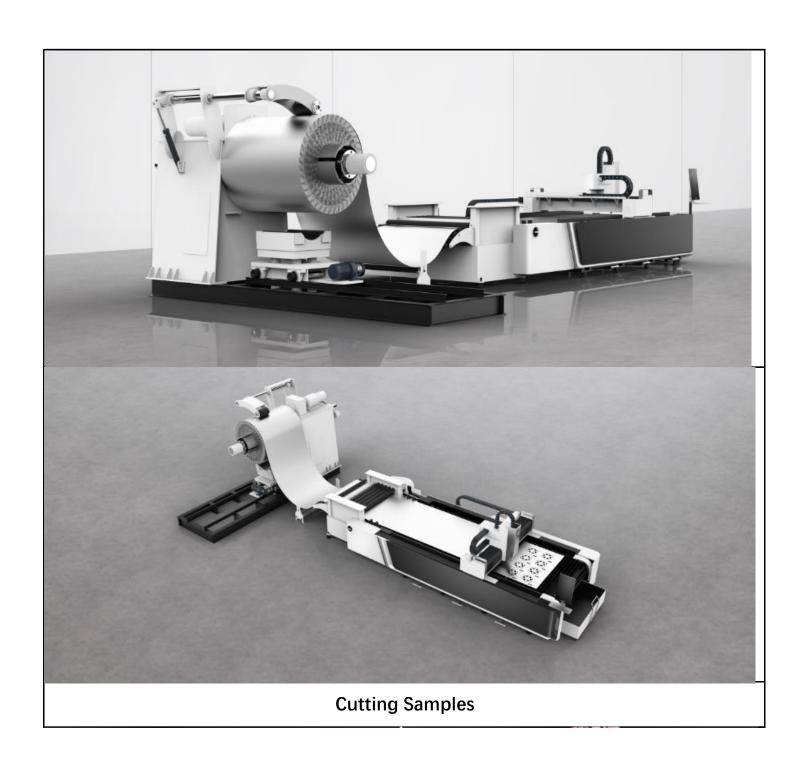

| Linear Rails                                   | Bodor          |  |
| Rack                                           | Bodor          |  |
| Anti-roll device                               | Yes            |  |
| Control system                                 | BodorThinker   |  |
| Display size                                   | 21.5 inches    |  |
| Intelligent alarm                              | Yes            |  |
| Water Chiller                                  | Yes            |  |
| Dust removal                                   | Optional       |  |
| Total power capacity/current with 6KW source   | 66.3KVA/100.8A |  |
| Total power capacity/current with 3KW source   | 61.9KVA/94.0A  |  |
| Total power capacity/current with 1.5KW source | 48.6KVA/73.9A  |  |

# R1500 Photo







# **Key Configuration Photos**









Fume Filter (Optional)



Air Compressor (Optional)

### **Cutting Parameters**



### **Packing Photos**



# **ABOUT BODOR** A company of over 2,000 people only focusing on fiber laser cutting machines. Local Sales & Engineer Service team in American. **Leading Manufacturer** Over 150 backbone researchers only into laser field. Bodor Super Factory covers over 60, 000 m<sup>2</sup>. Exports of fiber laser cutting machine are No.1 in China. **World Brand** Users of over 150 countries are happy with Bodor. Bodor gains patents and certifications (CSA, cTUVus, CE, FDA, ISO 9001, BV, SGS, etc.) OFFICE SGS FD/A Won the German IF Award at the International Industry Awards in 2019. Won the German Red Dot Award at the International Industry Awards in 201