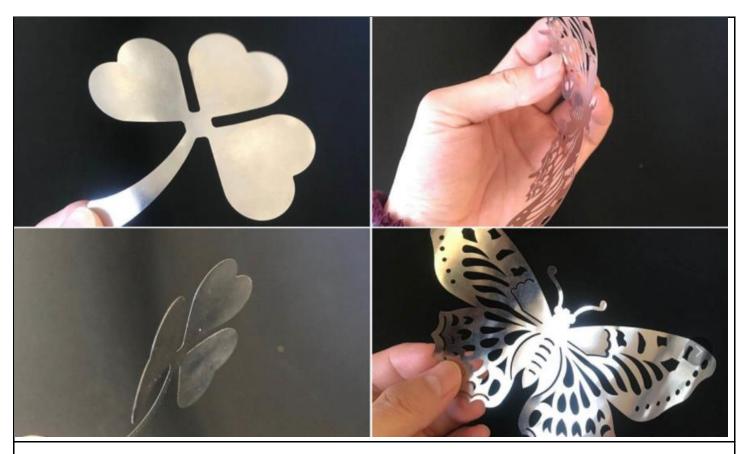

Linear Rails                                   | Bodor          |  |
| Rack                                           | Bodor          |  |
| Anti-roll device                               | Yes            |  |
| Control system                                 | BodorThinker   |  |
| Display size                                   | 21.5 inches    |  |
| Intelligent alarm                              | Yes            |  |
| Water Chiller                                  | Yes            |  |
| Dust removal                                   | Optional       |  |
| Total power capacity/current with 6KW source   | 66.3KVA/100.8A |  |
| Total power capacity/current with 3KW source   | 61.9KVA/94.0A  |  |
| Total power capacity/current with 1.5KW source | 48.6KVA/73.9A  |  |

# R1500 Photo







# **Key Configuration Photos**









Fume Filter (Optional)



Air Compressor (Optional)

### **Cutting Parameters**



### **Packing Photos**



# **ABOUT BODOR** A company of over 2,000 people only focusing on fiber laser cutting machines. Local Sales & Engineer Service team in American. **Leading Manufacturer** Over 150 backbone researchers only into laser field. Bodor Super Factory covers over 60, 000 m<sup>2</sup>. Exports of fiber laser cutting machine are No.1 in China. **World Brand** Users of over 150 countries are happy with Bodor. Bodor gains patents and certifications (CSA, cTUVus, CE, FDA, ISO 9001, BV, SGS, etc.) OFFICE SGS FD/A Won the German IF Award at the International Industry Awards in 2019. Won the German Red Dot Award at the International Industry Awards in 2018.