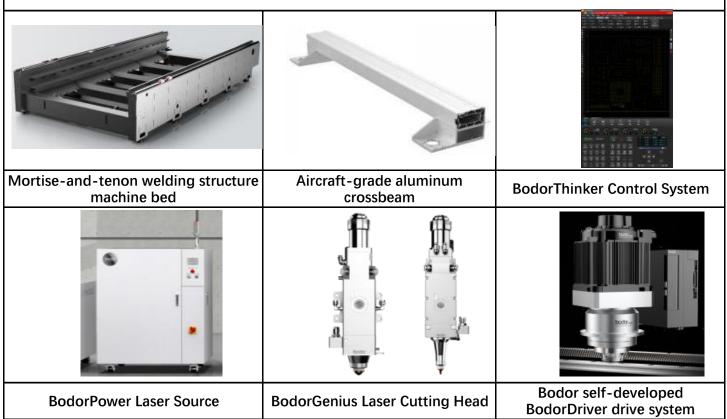

| Remnant Typesetting                          | Yes                                               |  |  |
|----------------------------------------------|---------------------------------------------------|--|--|
| Auto-focus of laser head                     | Yes                                               |  |  |
| Heavy feeding trolley                        | Yes                                               |  |  |
| Synchronized feeding table                   | Yes                                               |  |  |
| Gas filtration alarm device                  | Optional                                          |  |  |
| Laser cutting technology expert database     | Yes                                               |  |  |
| Active anti-collision function               | Yes                                               |  |  |
| Intelligent anti-shake                       | Yes                                               |  |  |
| High quality Cutting Expert Database         | Yes                                               |  |  |
| Mineral casting anti burning                 | 1.5KW and above                                   |  |  |
| Ergonomic Remote Control (Bodor Mango®)      | Yes                                               |  |  |
| Gas-saving steady flow nozzle                | Yes                                               |  |  |
| Intelligent maintenance reminder             | Yes                                               |  |  |
| WIFI internet connection                     | Yes                                               |  |  |
| Bodor Cloud sevice                           | Yes                                               |  |  |
|                                              | Performance                                       |  |  |
| Max. acceleration                            | 1G(Subject to technical plan )                    |  |  |
| Table load bearing                           | 110kg                                             |  |  |
| Machine overall dimensions                   | About 12000mm*6500mm*3050mm                       |  |  |
| Overall weight                               | About 10750kg                                     |  |  |
| positioning accuracy                         | ±0.05mm/m                                         |  |  |
| repositioning accuracy                       | ±0.03mm                                           |  |  |
| Ф30mm roundness                              | ≤0.15mm                                           |  |  |
| □30mm adjacent side dimension difference     | ≤0.06mm                                           |  |  |
| □190mm adjacent side dimension<br>difference | ≤0.15mm                                           |  |  |
| □190mm diagonal size difference              | ≤0.20mm                                           |  |  |
| length tolerance                             | ≤±1.0mm/m                                         |  |  |
| Diagonal tolerance                           | ≤±1.0mm/m                                         |  |  |
| Sheet thickness range                        | Carbon steel: 0.8~3mm<br>Stainless steel: 0.8~2mm |  |  |
| Coil O.D                                     | φ1200mm ~ φ1500mm                                 |  |  |
| Coil I.D                                     | φ508、φ610mm                                       |  |  |
| Single coil maximum weight                   | ≤8T                                               |  |  |
| Flatness after leveling                      | ≤±2mm/m²(Subject to technical plan )              |  |  |
| Unwinding maximum feed speed                 | ≤15m/min(Subject to technical plan )              |  |  |
| Number of rollers                            | 11(Subject to technical plan )                    |  |  |
| Roller diameter                              | 115mm                                             |  |  |
| Uncoiler reducing reel                       | Yes                                               |  |  |
| Configuration                                |                                                   |  |  |
| Laser source                                 | BodorPower                                        |  |  |
| laser head                                   | BodorGenius                                       |  |  |
| Machine bed                                  | Welded bed                                        |  |  |

| X-axis、Y-axis、Z-axisServo motor and driver     | Bodor          |  |
|------------------------------------------------|----------------|--|
| Linear Rails                                   | Bodor          |  |
| Rack                                           | Bodor          |  |
| Anti-roll device                               | Yes            |  |
| Control system                                 | BodorThinker   |  |
| Display size                                   | 21.5 inches    |  |
| Intelligent alarm                              | Yes            |  |
| Water Chiller                                  | Yes            |  |
| Dust removal                                   | Optional       |  |
| Total power capacity/current with 6KW source   | 66.3KVA/100.8A |  |
| Total power capacity/current with 3KW source   | 61.9KVA/94.0A  |  |
| Total power capacity/current with 1.5KW source | 48.6KVA/73.9A  |  |