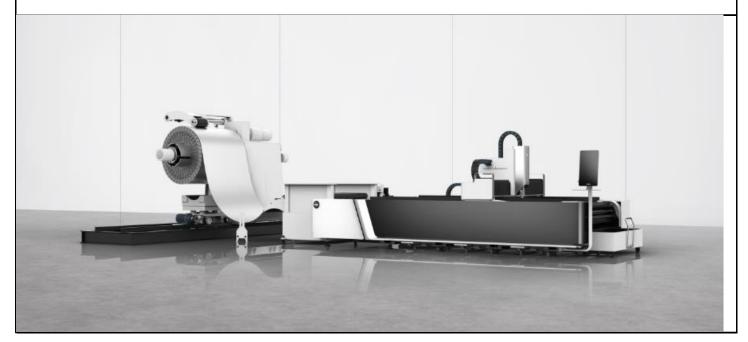

-|
| Linear Rails                                   | Bodor          |  |
| Rack                                           | Bodor          |  |
| Anti-roll device                               | Yes            |  |
| Control system                                 | BodorThinker   |  |
| Display size                                   | 21.5 inches    |  |
| Intelligent alarm                              | Yes            |  |
| Water Chiller                                  | Yes            |  |
| Dust removal                                   | Optional       |  |
| Total power capacity/current with 6KW source   | 66.3KVA/100.8A |  |
| Total power capacity/current with 3KW source   | 61.9KVA/94.0A  |  |
| Total power capacity/current with 1.5KW source | 48.6KVA/73.9A  |  |

# R1500 Photo







# **Key Configuration Photos**









Fume Filter (Optional)



Air Compressor (Optional)

### **Cutting Parameters**



### **Packing Photos**



# **ABOUT BODOR** A company of over 2,000 people only focusing on fiber laser cutting machines. Local Sales & Engineer Service team in American. **Leading Manufacturer** Over 150 backbone researchers only into laser field. Bodor Super Factory covers over 60, 000 m<sup>2</sup>. Exports of fiber laser cutting machine are No.1 in China. **World Brand** Users of over 150 countries are happy with Bodor. Bodor gains patents and certifications (CSA, cTUVus, CE, FDA, ISO 9001, BV, SGS, etc.) OFFICE SGS FD/A Won the German IF Award at the International Industry Awards in 2019. Won the German Red Dot Award at the International Industry Awards in 2