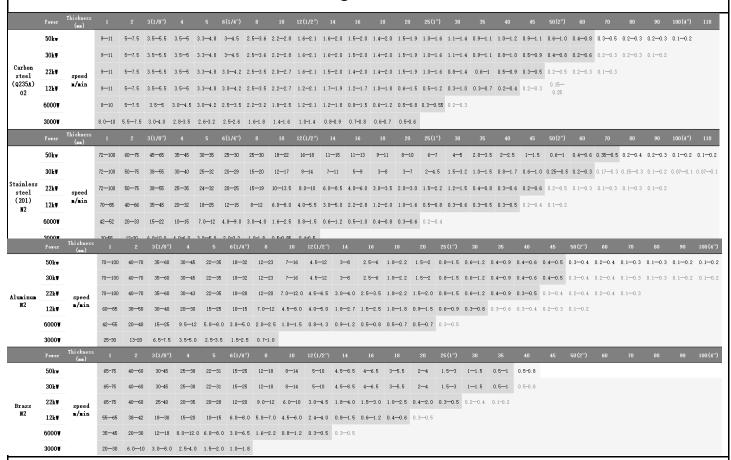

dor          |  |
| Anti-roll device                               | Yes            |  |
| Control system                                 | BodorThinker   |  |
| Display size                                   | 21.5 inches    |  |
| Intelligent alarm                              | Yes            |  |
| Water Chiller                                  | Yes            |  |
| Dust removal                                   | Optional       |  |
| Total power capacity/current with 6KW source   | 66.3KVA/100.8A |  |
| Total power capacity/current with 3KW source   | 61.9KVA/94.0A  |  |
| Total power capacity/current with 1.5KW source | 48.6KVA/73.9A  |  |

# R1500 Photo







# **Key Configuration Photos**









Fume Filter (Optional)



Air Compressor (Optional)

### **Cutting Parameters**



### **Packing Photos**



# **ABOUT BODOR** A company of over 2,000 people only focusing on fiber laser cutting machines. Local Sales & Engineer Service team in American. **Leading Manufacturer** Over 150 backbone researchers only into laser field. Bodor Super Factory covers over 60, 000 m<sup>2</sup>. Exports of fiber laser cutting machine are No.1 in China. **World Brand** Users of over 150 countries are happy with Bodor. Bodor gains patents and certifications (CSA, cTUVus, CE, FDA, ISO 9001, BV, SGS, etc.) OFFICE SGS FD/A Won the German IF Award at the International Industry Awards in 2019. Won the German Red Dot Award at the International Industry Awards in 2018. **Honors** Won the China Red Star Design Award, National High-tech Zone Gazelle Enterprise in 2016. International awards 1