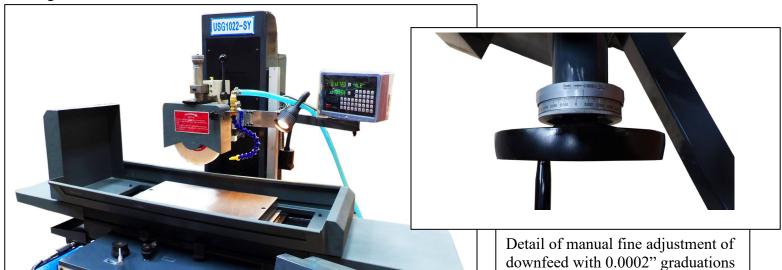

Page 2 – USG1022-SY Surface Grinder

Detail showing permanent magnetic chuck, over wheel diamond dresser, 2-axis digital readout display, flood coolant nozzle

Detail showing electrical cabinet, with disconnect and fuse holders.