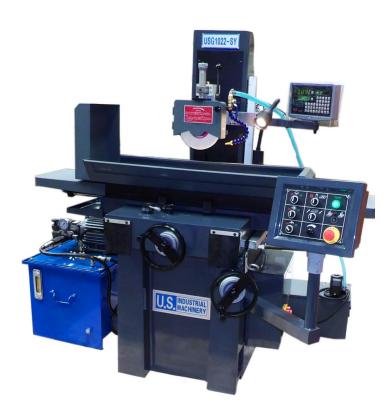

# NEW – U.S. Industrial Model USG1022-SY TOOLROOM SURFACE GRINDER as configured below:

Description: This is a medium duty toolroom Surface Grinder with hydraulic reciprocation of table and electric motor power incremental setting crossfeed. Downfeed increment is manually set by operator. This is a TWO-AXIS Automatic Surface Grinder.

#### **Standard Equipment:**

Grinding wheel Wheel flange
Balancing base and arbor Toolbox and tools
Over wheel dresser w/diamond Coolant system

Manual one-shot lube Sino Two-axis digital readout

Permanent Magnetic Chuck: 9.8" x 19.7"

#### MAIN SPECIFICATIONS

| Parallelism & Flatness Accuracy:           | <0.0008"                   |
|--------------------------------------------|----------------------------|
| Max. Travel (Longitudinal x Cross):        |                            |
| Max. Distance Spindle Center To Table:     |                            |
| Max Grinding Wheel (ODxTxID):              |                            |
| (Supplied with one 7" x ½" grinding wheel) |                            |
| Grinding Wheel speed:                      | .3360 rpm                  |
| Spindle Motor:                             | 2HP                        |
| Hyd. unit Motor                            | .2HP                       |
| Machine weight                             | 2,300 lbs (Gross Shipping) |
| Dimension, crated for shipping.            | 48"W x 66.4"L x 73"T       |