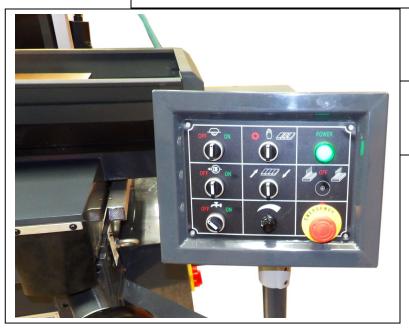

Detail showing control panel with reciprocation and electric motor table crossfeed control selection.

Thank you for the opportunity to quote. We look forward to serving you.

Sincerely,