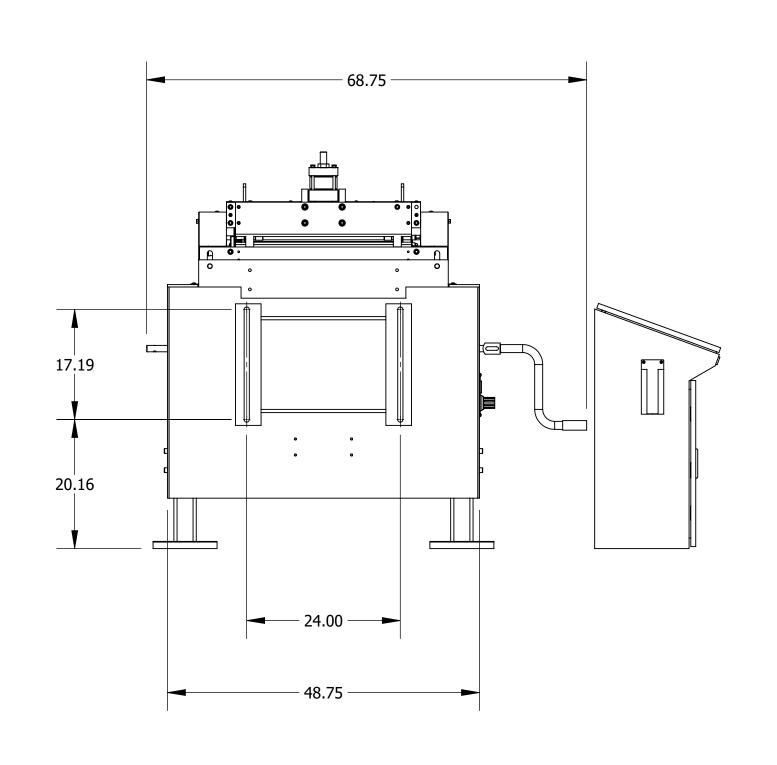

CUSTOMER APPROVALS

RIGHT TO LEFT LINE DIRECTION: MX-324 **ROLL FEED:** CONTROLS PLATFORM: SIEMENS-SIMO 142 POWER VOLTS: 480 VOLTS / 3 PHASE

AMPERAGE: PAINT COLOR: 25 A RAL-7035

> CUSTOMER DATE

TOLERANCES UNLESS OTHERWISE SPECIFIED FRACTIONAL ±1/64 2 PLACE DIMS. ±.01 3 PLACE DIMS. ±.005 ANGLES ±1/2°