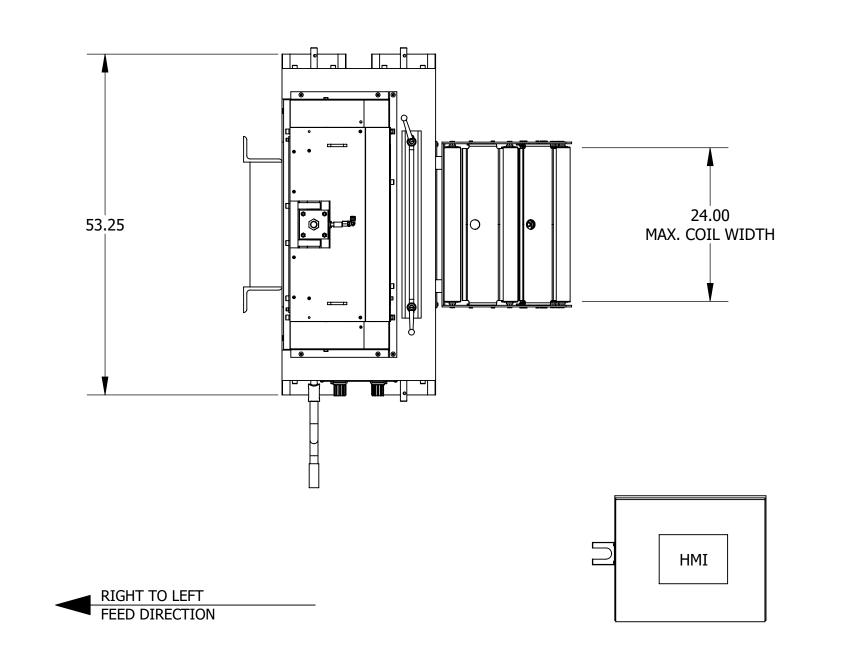

CUSTOMER APPROVALS

RIGHT TO LEFT LINE DIRECTION: MX-324 **ROLL FEED:** CONTROLS PLATFORM: SIEMENS-SIMO 142 POWER VOLTS: 480 VOLTS / 3 PHASE

AMPERAGE: PAINT COLOR: 25 A RAL-7035

> CUSTOMER DATE

TOLERANCES UNLESS OTHERWISE SPECIFIED FRACTIONAL ±1/64 2 PLACE DIMS. ±.01 3 PLACE DIMS. ±.005 ANGLES ±1/2°