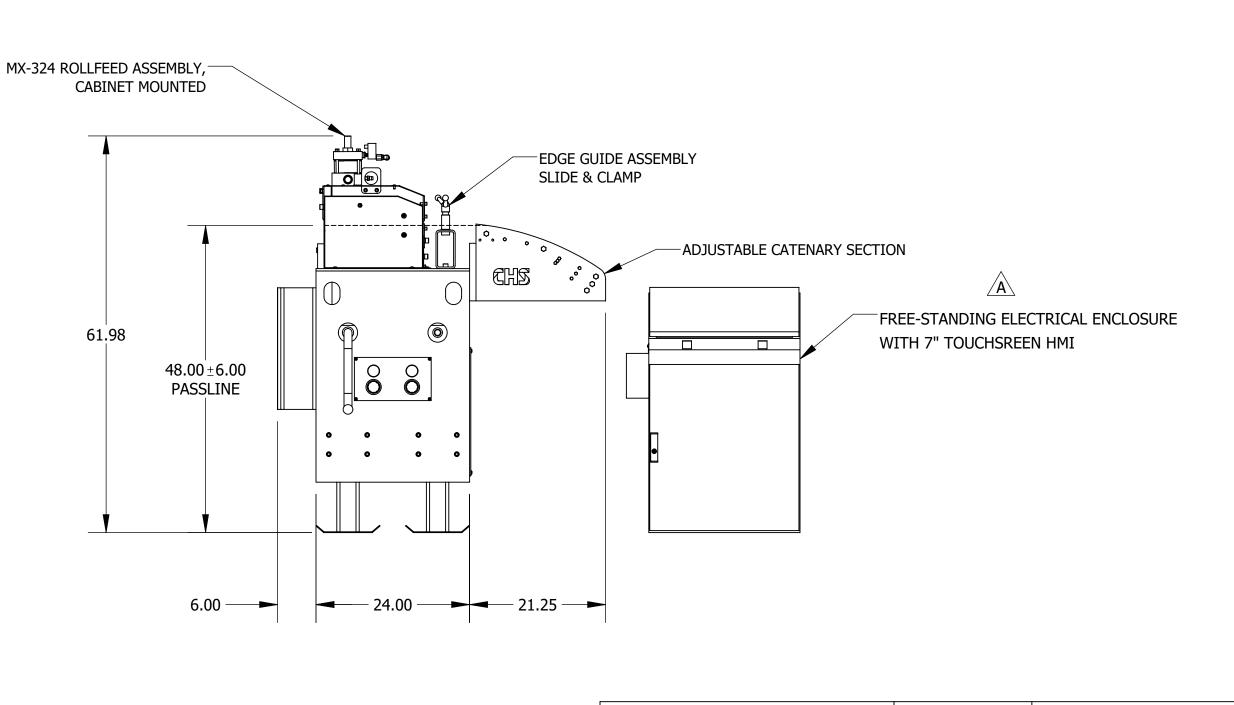

CUSTOMER APPROVALS

RIGHT TO LEFT LINE DIRECTION: MX-324 **ROLL FEED:** CONTROLS PLATFORM: SIEMENS-SIMO 142 POWER VOLTS: 480 VOLTS / 3 PHASE

AMPERAGE: PAINT COLOR: 25 A RAL-7035

> CUSTOMER DATE

TOLERANCES UNLESS OTHERWISE SPECIFIED FRACTIONAL ±1/64 2 PLACE DIMS. ±.01 3 PLACE DIMS. ±.005 ANGLES ±1/2°