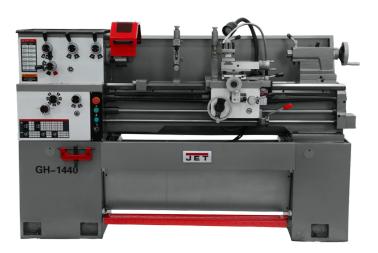

## **GH-1440-1 Geared Head Lathe**

## **Short Description**

GH-1440-1 Geared Head Lathe