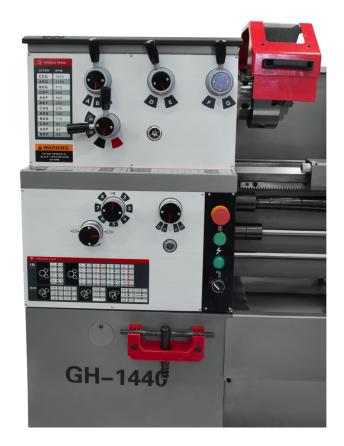

## **GH-1440-1 Geared Head Lathe**

## **Short Description**

GH-1440-1 Geared Head Lathe