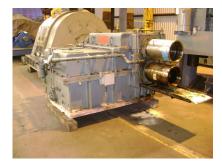

### 14.50" HORSBURGH & SCOTT COMBINATION PINION STAND REDUCER TDI REFERENCE NUMBER: <u>64217</u>

| MANUFACTURER: | Horsburgh & Scott |
|---------------|-------------------|
| MODEL NO .:   | 240 S             |
| SERIAL NO.:   | P-5708            |
| QUANTITY:     | 1.00              |
|               |                   |

#### **GENERAL SPECIFICATIONS:**

| MANUFACTURER:                    | Horsburgh & Scott          |  |  |
|----------------------------------|----------------------------|--|--|
| CAPACITY (HP):                   | 2,000 HP (1,492.000 kw)    |  |  |
| SERVICE FACTOR:                  | 1.5                        |  |  |
| GEAR RATIO:                      | 1.794                      |  |  |
| INPUT RPM:                       | 300/750 Rpm                |  |  |
| DESIGN:                          | Double Helical             |  |  |
| GEARING PITCH DIAMETER (INCHES): | 14.500 Inches (368.300 mm) |  |  |
| GEARING DESIGN:                  | Double Helical             |  |  |
| BEARING TYPE:                    | Roller                     |  |  |
| INPUT SHAFT DIAMETER (INCHES):   | 6 Inches (152.400 mm)      |  |  |
| INPUT SHAFT LENGTH (INCHES):     | 7.500 Inches (190.500 mm)  |  |  |
| OUTPUT SHAFT DIAMETER (INCHES):  | 7.620 Inches (193.548 mm)  |  |  |
| OUTPUT SHAFT LENGTH (INCHES):    | 12.380 Inches (314.452 mm) |  |  |
| OUTPUT SHAFT CENTERS (INCHES):   | 14.500 Inches (368.300 mm) |  |  |