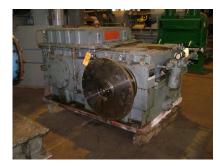

### 14.50" HORSBURGH & SCOTT COMBINATION PINION STAND REDUCER TDI REFERENCE NUMBER: <u>64217</u>

| MANUFACTURER: | Horsburgh & Scott |
|---------------|-------------------|
| MODEL NO .:   | 240 S             |
| SERIAL NO.:   | P-5708            |
| QUANTITY:     | 1.00              |
|               |                   |

#### **GENERAL SPECIFICATIONS:**

| MANUFACTURER:                    | Horsburgh & Scott          |  |  |
|----------------------------------|----------------------------|--|--|
| CAPACITY (HP):                   | 2,000 HP (1,492.000 kw)    |  |  |
| SERVICE FACTOR:                  | 1.5                        |  |  |
| GEAR RATIO:                      | 1.794                      |  |  |
| INPUT RPM:                       | 300/750 Rpm                |  |  |
| DESIGN:                          | Double Helical             |  |  |
| GEARING PITCH DIAMETER (INCHES): | 14.500 Inches (368.300 mm) |  |  |
| GEARING DESIGN:                  | Double Helical             |  |  |
| BEARING TYPE:                    | Roller                     |  |  |
| INPUT SHAFT DIAMETER (INCHES):   | 6 Inches (152.400 mm)      |  |  |
| INPUT SHAFT LENGTH (INCHES):     | 7.500 Inches (190.500 mm)  |  |  |
| OUTPUT SHAFT DIAMETER (INCHES):  | 7.620 Inches (193.548 mm)  |  |  |
| OUTPUT SHAFT LENGTH (INCHES):    | 12.380 Inches (314.452 mm) |  |  |
| OUTPUT SHAFT CENTERS (INCHES):   | 14.500 Inches (368.300 mm) |  |  |