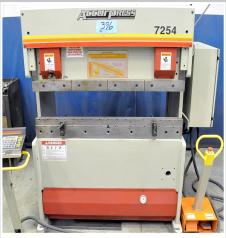

ACCURPRESS 4' x 25-Ton Press Brake

ACCURPRESS 6' x 60-Ton Press Brake

 $\textbf{NORTON} \ \text{Styling System Platform Set}$ 

GROB 4V-18 Vertical Bandsaw

FOR FURTHER INFORMATION CONTACT: Martin Szarek at 586.576.2150 or email marty@westbrook-eng.com