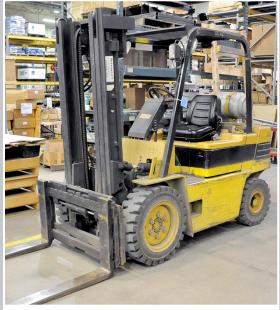

### **COMPLETE METAL FABRICATION FACILITY**

CATERPILLAR GC30K, Cushion Tire Forklift

Large Assortment of Sheet Metal and Plate Stock

Large Assortment of Inspection Equipment

JET GH-1440 ZX & GH-1340W-3 Toolroom Lathe

- Caterpillar GC30K, Cushion Tire Forklift, 6,000 Lb. Lifting Capacity, LP Gas. Side Shift
- Alpha 2000, 10-Ton Overhead Bridge Crane, 70' Rail x 45' Span, (Overslung), Williams 5-Ton Chain Hoist, Coffing 5-Ton Chain Hoist, Pendant Control (Entire System will Unbolt from Location)
- Large Assortment of Sheet Metal and Armor Plate Stock
- Norton Styling System Platform Set, Consisting of: (2) 10" x 71-1/2" x 20" Angle Uprights, (1) 102-1/2" Parallel Bar, (2) 10" x 12" Bridge Support Angles and (1) Butterfly
- (2) Jet GH-1440 ZX & GH-1340W-3 Toolroom Lathes
- Grob 4V-18 Vertical Bandsaw, with Blade Welder
- Large Assortment of Inspection Equipment