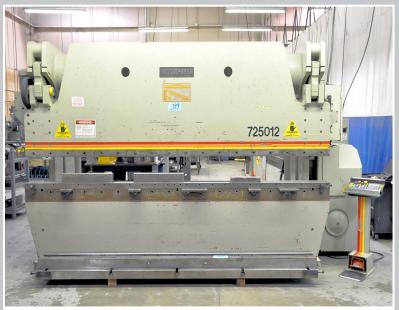

Online Only Auction | No On-Site Bidding

ACCURPRESS 12' x 250-Ton Hydraulic Press Brake

**CAPLYSO** Waterjet Systems

**DEVILBISS SYSTEM** Downdraft Pressurized Spray Booth

**Bidding Now Open - Lots begin closing** Tuesday, June 22nd at 10:00am ET

ACCURPRESS 12' x 250-Ton Hydraulic Press Brake

**ACCURPRESS** Hydraulic Press Brakes

FLOW HYPERJET Waterjet System

**CAPLYSO** Waterjet Systems

FOR FURTHER INFORMATION CONTACT: Martin Szarek at 586.576.2150 or email marty@westbrook-eng.com