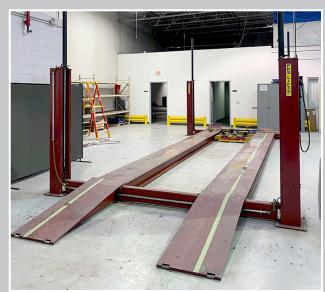

### HIGHLIGHTS INCLUDE

- Accurpress 12' x 250-Ton Hydraulic Press Brake
- (3) Accurpress Hydraulic Press Brakes, Ranging in Size from 4' x 25-Ton to 6' x 60-Ton
- Large Assortment of Press Brake Tooling
- Flow Hyperjet Waterjet System, 6' x 12' Table, Dynamic Head, 87K PSI, 50 HP Pump Motor, Ebbco Closed Loop System
- (2) Caplyso Waterjet Systems, 5' x 10' Table, 55K PSI, Ingersoll 30 HP Motor
- (4) Vertical Milling Machines
- Ercolina TB-76 Programmable Bender, with Positioning Device
- Large Assortment of Miller and Lincoln Welders
- PKX 30,000 Lb. Capacity Truck/Bus Lift
- Devilbiss System 2000, 14' x 28' Downdraft Pressurized Spray Booth, Gas Fired Furnace

# **COMPLETE METAL FABRICATION FACILITY**

ERCOLINA TB-76 Programmable Bender

Large Assortment of MILLER and LINCOLN Welders

PKX 30,000 Lb. Capacity Truck/Bus Lift

**DEVILBISS SYSTEM** Downdraft Pressurized Spray Booth