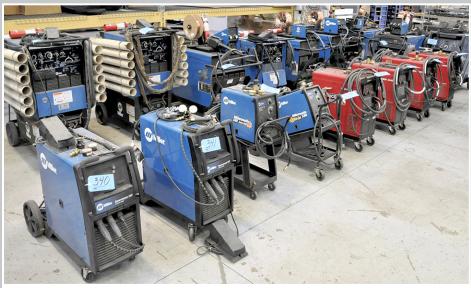

### HIGHLIGHTS INCLUDE

- Accurpress 12' x 250-Ton Hydraulic Press Brake
- (3) Accurpress Hydraulic Press Brakes, Ranging in Size from 4' x 25-Ton to 6' x 60-Ton
- Large Assortment of Press Brake Tooling
- Flow Hyperjet Waterjet System, 6' x 12' Table, Dynamic Head, 87K PSI, 50 HP Pump Motor, Ebbco Closed Loop System
- (2) Caplyso Waterjet Systems, 5' x 10' Table, 55K PSI, Ingersoll 30 HP Motor
- (4) Vertical Milling Machines
- Ercolina TB-76 Programmable Bender, with Positioning Device
- Large Assortment of Miller and Lincoln Welders
- PKX 30,000 Lb. Capacity Truck/Bus Lift
- Devilbiss System 2000, 14' x 28' Downdraft Pressurized Spray Booth, Gas Fired Furnace

# **COMPLETE METAL FABRICATION FACILITY**

ERCOLINA TB-76 Programmable Bender

Large Assortment of MILLER and LINCOLN Welders

PKX 30,000 Lb. Capacity Truck/Bus Lift

**DEVILBISS SYSTEM** Downdraft Pressurized Spray Booth