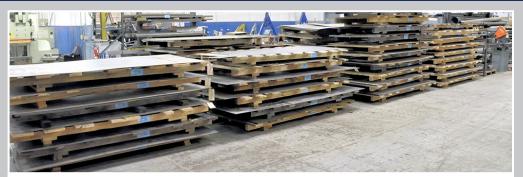

### **COMPLETE METAL FABRICATION FACILITY**

CATERPILLAR GC30K, Cushion Tire Forklift

Large Assortment of Sheet Metal and Plate Stock

Large Assortment of Inspection Equipment

JET GH-1440 ZX & GH-1340W-3 Toolroom Lathe

- Caterpillar GC30K, Cushion Tire Forklift, 6,000 Lb. Lifting Capacity, LP Gas. Side Shift
- Alpha 2000, 10-Ton Overhead Bridge Crane, 70' Rail x 45' Span, (Overslung), Williams 5-Ton Chain Hoist, Coffing 5-Ton Chain Hoist, Pendant Control (Entire System will Unbolt from Location)
- Large Assortment of Sheet Metal and Armor Plate Stock
- Norton Styling System Platform Set, Consisting of: (2) 10" x 71-1/2" x 20" Angle Uprights, (1) 102-1/2" Parallel Bar, (2) 10" x 12" Bridge Support Angles and (1) Butterfly
- (2) Jet GH-1440 ZX & GH-1340W-3 Toolroom Lathes
- Grob 4V-18 Vertical Bandsaw, with Blade Welder
- Large Assortment of Inspection Equipment