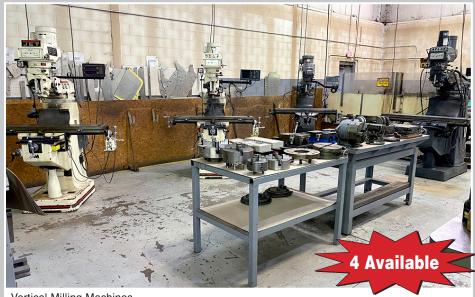

### HIGHLIGHTS INCLUDE

- Accurpress 12' x 250-Ton Hydraulic Press Brake
- (3) Accurpress Hydraulic Press Brakes, Ranging in Size from 4' x 25-Ton to 6' x 60-Ton
- Large Assortment of Press Brake Tooling
- Flow Hyperjet Waterjet System, 6' x 12' Table, Dynamic Head, 87K PSI, 50 HP Pump Motor, Ebbco Closed Loop System
- (2) Caplyso Waterjet Systems, 5' x 10' Table, 55K PSI, Ingersoll 30 HP Motor
- (4) Vertical Milling Machines
- Ercolina TB-76 Programmable Bender, with Positioning Device
- Large Assortment of Miller and Lincoln Welders
- PKX 30,000 Lb. Capacity Truck/Bus Lift
- Devilbiss System 2000, 14' x 28' Downdraft Pressurized Spray Booth, Gas Fired Furnace