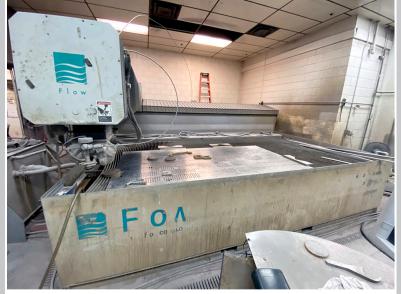

Online Only Auction | No On-Site Bidding

ACCURPRESS 12' x 250-Ton Hydraulic Press Brake

**CAPLYSO** Waterjet Systems

**DEVILBISS SYSTEM** Downdraft Pressurized Spray Booth

**Bidding Now Open - Lots begin closing** Tuesday, June 22nd at 10:00am ET

### HIGHLIGHTS INCLUDE

- Accurpress 12' x 250-Ton Hydraulic Press Brake
- (3) Accurpress Hydraulic Press Brakes, Ranging in Size from 4' x 25-Ton to 6' x 60-Ton
- Large Assortment of Press Brake Tooling
- Flow Hyperjet Waterjet System, 6' x 12' Table, Dynamic Head, 87K PSI, 50 HP Pump Motor, Ebbco Closed Loop System
- (2) Caplyso Waterjet Systems, 5' x 10' Table, 55K PSI, Ingersoll 30 HP Motor
- (4) Vertical Milling Machines
- Ercolina TB-76 Programmable Bender, with Positioning Device
- Large Assortment of Miller and Lincoln Welders
- PKX 30,000 Lb. Capacity Truck/Bus Lift
- Devilbiss System 2000, 14' x 28' Downdraft Pressurized Spray Booth, Gas Fired Furnace

ACCURPRESS 12' x 250-Ton Hydraulic Press Brake

**ACCURPRESS** Hydraulic Press Brakes

FLOW HYPERJET Waterjet System

**CAPLYSO** Waterjet Systems

FOR FURTHER INFORMATION CONTACT: Martin Szarek at 586.576.2150 or email marty@westbrook-eng.com