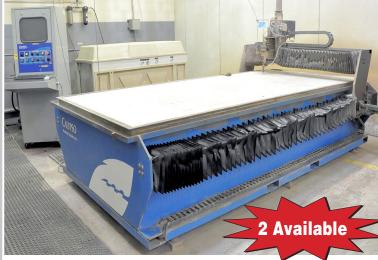

Online Only Auction | No On-Site Bidding

ACCURPRESS 12' x 250-Ton Hydraulic Press Brake

**CAPLYSO** Waterjet Systems

**DEVILBISS SYSTEM** Downdraft Pressurized Spray Booth

**Bidding Now Open - Lots begin closing** Tuesday, June 22nd at 10:00am ET

ACCURPRESS 12' x 250-Ton Hydraulic Press Brake

**ACCURPRESS** Hydraulic Press Brakes

FLOW HYPERJET Waterjet System

**CAPLYSO** Waterjet Systems

FOR FURTHER INFORMATION CONTACT: Martin Szarek at 586.576.2150 or email marty@westbrook-eng.com