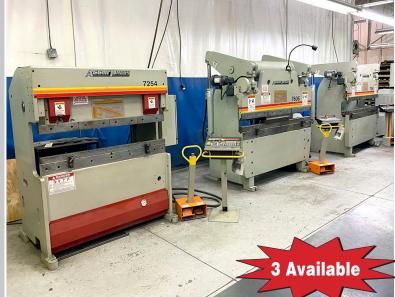

Online Only Auction | No On-Site Bidding

ACCURPRESS 12' x 250-Ton Hydraulic Press Brake

**CAPLYSO** Waterjet Systems

**DEVILBISS SYSTEM** Downdraft Pressurized Spray Booth

**Bidding Now Open - Lots begin closing** Tuesday, June 22nd at 10:00am ET

### HIGHLIGHTS INCLUDE

- Accurpress 12' x 250-Ton Hydraulic Press Brake
- (3) Accurpress Hydraulic Press Brakes, Ranging in Size from 4' x 25-Ton to 6' x 60-Ton
- Large Assortment of Press Brake Tooling
- Flow Hyperjet Waterjet System, 6' x 12' Table, Dynamic Head, 87K PSI, 50 HP Pump Motor, Ebbco Closed Loop System
- (2) Caplyso Waterjet Systems, 5' x 10' Table, 55K PSI, Ingersoll 30 HP Motor
- (4) Vertical Milling Machines
- Ercolina TB-76 Programmable Bender, with Positioning Device
- Large Assortment of Miller and Lincoln Welders
- PKX 30,000 Lb. Capacity Truck/Bus Lift
- Devilbiss System 2000, 14' x 28' Downdraft Pressurized Spray Booth, Gas Fired Furnace

ACCURPRESS 12' x 250-Ton Hydraulic Press Brake

**ACCURPRESS** Hydraulic Press Brakes

FLOW HYPERJET Waterjet System

**CAPLYSO** Waterjet Systems

FOR FURTHER INFORMATION CONTACT: Martin Szarek at 586.576.2150 or email marty@westbrook-eng.com