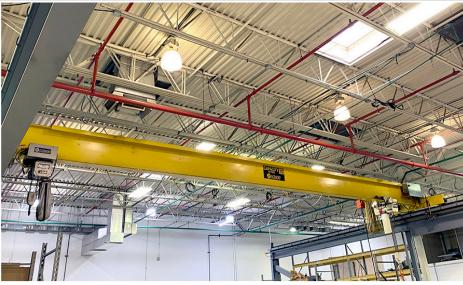

ALPHA 2000, 10-Ton Overhead Bridge Crane

- Caterpillar GC30K, Cushion Tire Forklift, 6,000 Lb. Lifting Capacity, LP Gas. Side Shift
- Alpha 2000, 10-Ton Overhead Bridge Crane, 70' Rail x 45' Span, (Overslung), Williams 5-Ton Chain Hoist, Coffing 5-Ton Chain Hoist, Pendant Control (Entire System will Unbolt from Location)
- Large Assortment of Sheet Metal and Armor Plate Stock
- Norton Styling System Platform Set, Consisting of: (2) 10" x 71-1/2" x 20" Angle Uprights, (1) 102-1/2" Parallel Bar, (2) 10" x 12" Bridge Support Angles and (1) Butterfly
- (2) Jet GH-1440 ZX & GH-1340W-3 Toolroom Lathes
- Grob 4V-18 Vertical Bandsaw, with Blade Welder
- Large Assortment of Inspection Equipment