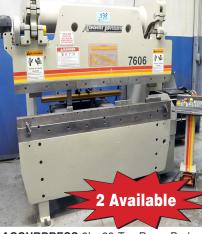

ACCURPRESS 4' x 25-Ton Press Brake

ACCURPRESS 6' x 60-Ton Press Brake

 $\textbf{NORTON} \ \text{Styling System Platform Set}$ 

GROB 4V-18 Vertical Bandsaw

FOR FURTHER INFORMATION CONTACT: Martin Szarek at 586.576.2150 or email marty@westbrook-eng.com