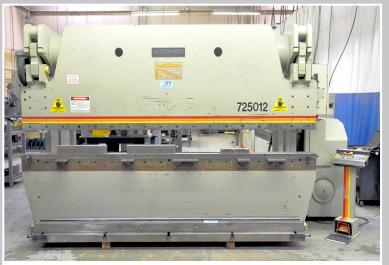

Online Only Auction | No On-Site Bidding

ACCURPRESS 12' x 250-Ton Hydraulic Press Brake

**CAPLYSO** Waterjet Systems

**DEVILBISS SYSTEM** Downdraft Pressurized Spray Booth

**Bidding Now Open - Lots begin closing** Tuesday, June 22nd at 10:00am ET

ACCURPRESS 12' x 250-Ton Hydraulic Press Brake

**ACCURPRESS** Hydraulic Press Brakes

FLOW HYPERJET Waterjet System

**CAPLYSO** Waterjet Systems

FOR FURTHER INFORMATION CONTACT: Martin Szarek at 586.576.2150 or email marty@westbrook-eng.com