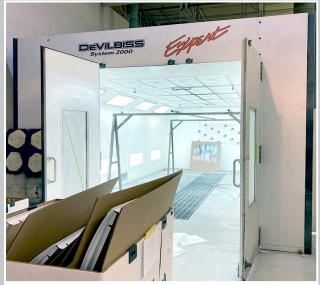

Online Only Auction | No On-Site Bidding

ACCURPRESS 12' x 250-Ton Hydraulic Press Brake

**CAPLYSO** Waterjet Systems

**DEVILBISS SYSTEM** Downdraft Pressurized Spray Booth

**Bidding Now Open - Lots begin closing** Tuesday, June 22nd at 10:00am ET

### HIGHLIGHTS INCLUDE

- Accurpress 12' x 250-Ton Hydraulic Press Brake
- (3) Accurpress Hydraulic Press Brakes, Ranging in Size from 4' x 25-Ton to 6' x 60-Ton
- Large Assortment of Press Brake Tooling
- Flow Hyperjet Waterjet System, 6' x 12' Table, Dynamic Head, 87K PSI, 50 HP Pump Motor, Ebbco Closed Loop System
- (2) Caplyso Waterjet Systems, 5' x 10' Table, 55K PSI, Ingersoll 30 HP Motor
- (4) Vertical Milling Machines
- Ercolina TB-76 Programmable Bender, with Positioning Device
- Large Assortment of Miller and Lincoln Welders
- PKX 30,000 Lb. Capacity Truck/Bus Lift
- Devilbiss System 2000, 14' x 28' Downdraft Pressurized Spray Booth, Gas Fired Furnace

# **COMPLETE METAL FABRICATION FACILITY**

ERCOLINA TB-76 Programmable Bender

Large Assortment of MILLER and LINCOLN Welders

PKX 30,000 Lb. Capacity Truck/Bus Lift

**DEVILBISS SYSTEM** Downdraft Pressurized Spray Booth