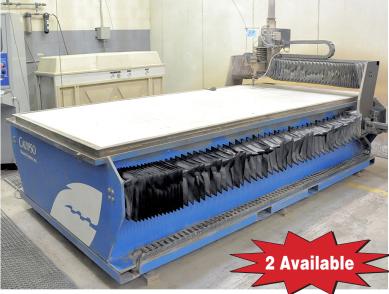

### HIGHLIGHTS INCLUDE

- Accurpress 12' x 250-Ton Hydraulic Press Brake
- (3) Accurpress Hydraulic Press Brakes, Ranging in Size from 4' x 25-Ton to 6' x 60-Ton
- Large Assortment of Press Brake Tooling
- Flow Hyperjet Waterjet System, 6' x 12' Table, Dynamic Head, 87K PSI, 50 HP Pump Motor, Ebbco Closed Loop System
- (2) Caplyso Waterjet Systems, 5' x 10' Table, 55K PSI, Ingersoll 30 HP Motor
- (4) Vertical Milling Machines
- Ercolina TB-76 Programmable Bender, with Positioning Device
- Large Assortment of Miller and Lincoln Welders
- PKX 30,000 Lb. Capacity Truck/Bus Lift
- Devilbiss System 2000, 14' x 28' Downdraft Pressurized Spray Booth, Gas Fired Furnace

ACCURPRESS 12' x 250-Ton Hydraulic Press Brake

**ACCURPRESS** Hydraulic Press Brakes

FLOW HYPERJET Waterjet System

**CAPLYSO** Waterjet Systems

FOR FURTHER INFORMATION CONTACT: Martin Szarek at 586.576.2150 or email marty@westbrook-eng.com