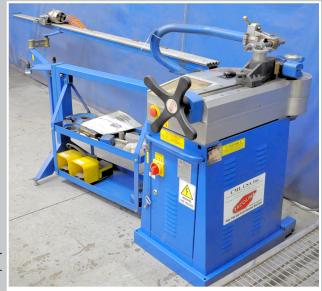

# **COMPLETE METAL FABRICATION FACILITY**

ERCOLINA TB-76 Programmable Bender

Large Assortment of MILLER and LINCOLN Welders

PKX 30,000 Lb. Capacity Truck/Bus Lift

**DEVILBISS SYSTEM** Downdraft Pressurized Spray Booth