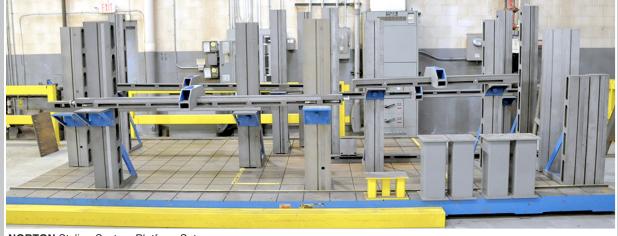

- Caterpillar GC30K, Cushion Tire Forklift, 6,000 Lb. Lifting Capacity, LP Gas. Side Shift
- Alpha 2000, 10-Ton Overhead Bridge Crane, 70' Rail x 45' Span, (Overslung), Williams 5-Ton Chain Hoist, Coffing 5-Ton Chain Hoist, Pendant Control (Entire System will Unbolt from Location)
- Large Assortment of Sheet Metal and Armor Plate Stock
- Norton Styling System Platform Set, Consisting of: (2) 10" x 71-1/2" x 20" Angle Uprights, (1) 102-1/2" Parallel Bar, (2) 10" x 12" Bridge Support Angles and (1) Butterfly
- (2) Jet GH-1440 ZX & GH-1340W-3 Toolroom Lathes
- Grob 4V-18 Vertical Bandsaw, with Blade Welder
- Large Assortment of Inspection Equipment

ACCURPRESS 4' x 25-Ton Press Brake

ACCURPRESS 6' x 60-Ton Press Brake

 $\textbf{NORTON} \ \text{Styling System Platform Set}$ 

GROB 4V-18 Vertical Bandsaw

FOR FURTHER INFORMATION CONTACT: Martin Szarek at 586.576.2150 or email marty@westbrook-eng.com