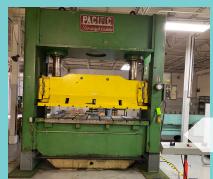

MAZAK QUICKTURN #350M CNC TURNING CENTER (2017)

200 TON PACIFIC SS HYD PRESS

4020 FADAL VMC (2007)

**AUCTION DATES:** 

**INSPECTION DATES: OCTOBER 14TH - 16TH** 

9 AM TO 4 PM EACH DAY **OR BY SPECIAL APPOINTMENT** 

#### **HIGHLIGHTS OF SALE**

- 200 Ton Pacific SS Hyd Press
- Mazak Quickturn 350M CNC Turning (2017)
- Fadal 4020 CNC VMC (2007)
- 16 Pass Yoder 1-1/2" SPDL, 10" R.S. Rollform Line

- 16 Pass Tru-Tech 1-1/2" SPDL. 10" R.S. Rollform
- Air Ram Cut-Off
- Bridgeport
- · Coil Reels
- Band Saw