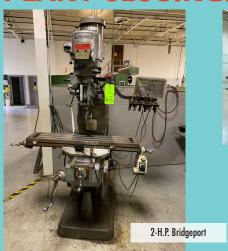

#### **HIGHLIGHTS OF SALE**

- 200 Ton Pacific SS Hyd Press
- Mazak Quickturn 350M CNC Turning (2017)
- Fadal 4020 CNC VMC (2007)
- 16 Pass Yoder 1-1/2" SPDL, 10" R.S. Rollform Line

- 16 Pass Tru-Tech 1-1/2" SPDL. 10" R.S. Rollform
- Air Ram Cut-Off
- Bridgeport
- · Coil Reels
- Band Saw