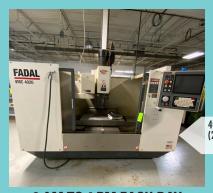

MAZAK QUICKTURN #350M CNC TURNING CENTER (2017)

200 TON PACIFIC SS HYD PRESS

4020 FADAL VMC (2007)

**AUCTION DATES:** 

**INSPECTION DATES: OCTOBER 14TH - 16TH** 

9 AM TO 4 PM EACH DAY **OR BY SPECIAL APPOINTMENT** 

#### **HIGHLIGHTS OF SALE**

- 200 Ton Pacific SS Hyd Press
- Mazak Quickturn 350M CNC Turning (2017)
- Fadal 4020 CNC VMC (2007)
- 16 Pass Yoder 1-1/2" SPDL, 10" R.S. Rollform Line

- 16 Pass Tru-Tech 1-1/2" SPDL. 10" R.S. Rollform
- Air Ram Cut-Off
- Bridgeport
- · Coil Reels
- Band Saw