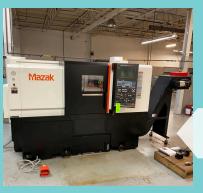

MAZAK QUICKTURN #350M CNC TURNING CENTER (2017)

200 TON PACIFIC SS HYD PRESS

4020 FADAL VMC (2007)

**AUCTION DATES:** 

**INSPECTION DATES: OCTOBER 14TH - 16TH** 

9 AM TO 4 PM EACH DAY **OR BY SPECIAL APPOINTMENT** 

#### **HIGHLIGHTS OF SALE**

- 200 Ton Pacific SS Hyd Press
- Mazak Quickturn 350M CNC Turning (2017)
- Fadal 4020 CNC VMC (2007)
- 16 Pass Yoder 1-1/2" SPDL, 10" R.S. Rollform Line

- 16 Pass Tru-Tech 1-1/2" SPDL. 10" R.S. Rollform
- Air Ram Cut-Off
- Bridgeport
- · Coil Reels
- Band Saw