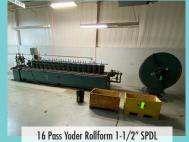

#### **HIGHLIGHTS OF SALE**

- 200 Ton Pacific SS Hyd Press
- Mazak Quickturn 350M CNC Turning (2017)
- Fadal 4020 CNC VMC (2007)
- 16 Pass Yoder 1-1/2" SPDL, 10" R.S. Rollform Line

- 16 Pass Tru-Tech 1-1/2" SPDL. 10" R.S. Rollform
- Air Ram Cut-Off
- Bridgeport
- · Coil Reels
- Band Saw